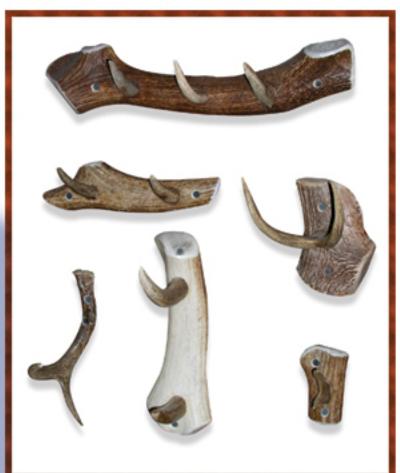

Fireplace Set and Log Basket
Fireplace Set - App. 3' high
Log Basket - 18"wide/24"long/20"high

Fishing Rod Rack 32"wide/27"high/13"deep (Fishing rods not included)

Photo Frames
Natural wood slab back

Assorted Hooks

#### **Antler Accessories**

• add a rustic elegance to your hearth and home with these fine accent pieces

Photo Frames: antler frame a wood slab photo background - View Photo

| 8-10" wide, 12" high                                                            | <u>\$ 170</u>        |
|---------------------------------------------------------------------------------|----------------------|
| Fire Place Set: with antler handled tools - View Photo                          |                      |
| 3" high                                                                         | <u>\$ 250</u>        |
|                                                                                 |                      |
| Antler Log or Magazine Basket:                                                  |                      |
| 18" wide, 24 long, 20" high                                                     | <u>\$ 450</u>        |
|                                                                                 |                      |
| Round Antler Basket: - View Photo                                               |                      |
| 20" wide, 20" high                                                              | <u>\$ 450</u>        |
| Pool Cue Rack:                                                                  |                      |
| Butternut Wood with Elk Supports                                                |                      |
| 30" wide, 28" high (pool cues not included)                                     | \$ 580               |
| <u> </u>                                                                        | <u> </u>             |
| Hooks: with or without back                                                     |                      |
| Sold by size of item                                                            | <u>\$ 30&amp; up</u> |
|                                                                                 |                      |
| Serving Tray:                                                                   |                      |
| Pine slab with antlers                                                          |                      |
| 36 long, 12" wide                                                               |                      |
|                                                                                 |                      |
| Antler Furnishings                                                              |                      |
| <ul> <li>We can create rustic furniture to suit your personal design</li> </ul> |                      |
|                                                                                 |                      |
| Elk Bar Stool: - View Photo                                                     |                      |
| In leather or suede and choice colors                                           |                      |
| 26" wide; 48" high; 22" deep                                                    | \$ 2,000             |
|                                                                                 |                      |
| Antler Oval Mirror:                                                             |                      |
| 32" high; 20 wide                                                               | <u>\$ 700</u>        |
|                                                                                 |                      |
| Elk and Fallow Deer Bench:                                                      |                      |