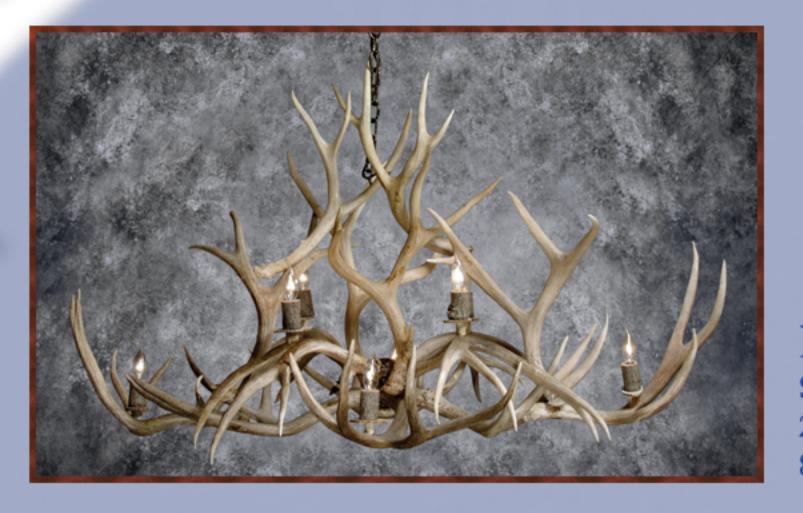

Caribou Chandelier 65-75"diameter/60-65"high/8-10 lights

Six Light Ceiling Fixture 36"diameter

Isle Royale
Sweeping oval chandelier
29"wide/47"long/25"high
8 lights

| Niagara: Three tier chandelier - View Photo                                |                 |
|----------------------------------------------------------------------------|-----------------|
| 54" wide, 54" high; 14 lights                                              | <u>\$4,800</u>  |
| 44" wide, 44" high; 14 lights                                              | <u>\$ 3,600</u> |
|                                                                            |                 |
| Straight Arrow: For pool table/bar, with individually switched down lights |                 |
| 30-36" x 44"w/l, 36" high; 8 lights with 3 down lights                     | <u>\$ 3,600</u> |
|                                                                            |                 |
| Fallow Deer Chandelier:                                                    |                 |
| 38-44" wide, 24-28" high                                                   |                 |
| Large 6 lights                                                             | <u>\$ 1,570</u> |
| Large 5 lights                                                             | <u>\$ 1,370</u> |
| Medium 6 lights                                                            | <u>\$ 1,370</u> |
| Medium 5 lights                                                            | <u>\$ 950</u>   |
|                                                                            |                 |
| Eagle Dance: Mule or Whitetail Deer with decorative bloom chandelier       |                 |
| 32" wide, 20" high; 8 lights                                               | <u>\$ 1,780</u> |
| 28" wide, 18" high; 7 lights                                               | <u>\$ 1,580</u> |
|                                                                            |                 |
| Moose Chandelier:                                                          |                 |
| 38-45" wide, 38-45" high                                                   | \$ 3,600        |
|                                                                            |                 |
| Candle Wall Sconces - View Photo                                           |                 |
| Available with an oval or round natural wood back, designed for tapers     |                 |
| Sold as singles or matched pairs                                           |                 |
|                                                                            |                 |
| Triple: three antlers, three lights                                        |                 |
| 12" wide, 14" long, 12 deep                                                | <u>\$ 190</u>   |
|                                                                            |                 |
| Double: two antlers, two lights                                            |                 |
| 10" wide, 12" long, 10 deep                                                | <u>\$ 150</u>   |
|                                                                            |                 |
| Single: one antler, one light                                              |                 |
| 6" wide, 12" long, 6-10" deep                                              | <u>\$ 110</u>   |
|                                                                            |                 |