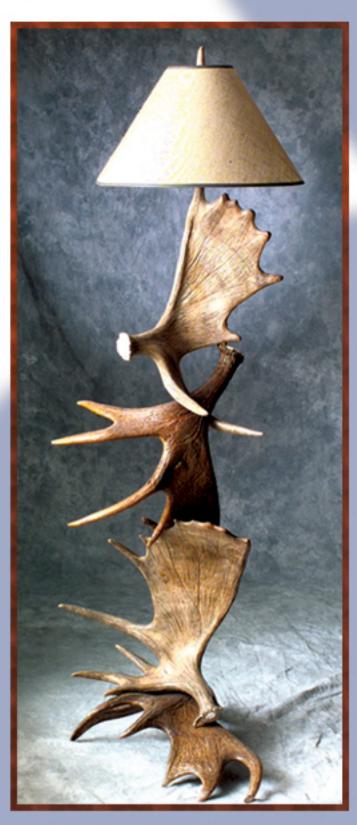

#### Elk and Moose Floor Lamp: with Black Walnut Shelf - View Photo

| approximately 6 " high                 | <u>\$ 1,300</u> |
|----------------------------------------|-----------------|
| 3 Elk Antler Stand - Moose Antler Base |                 |