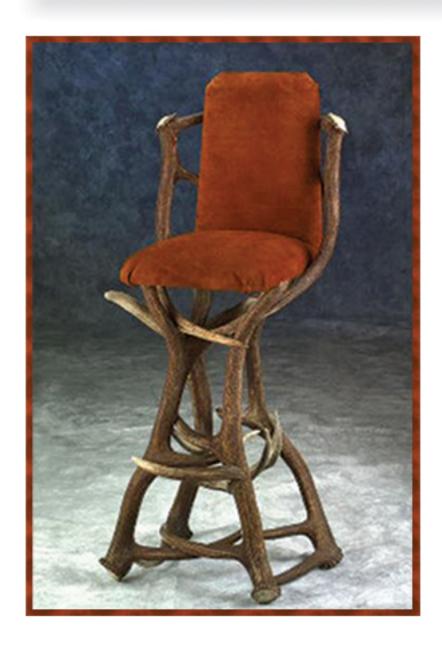

### Antler Furnishings

Elk Bar Stool Leather or suede Many colors available 26"wide/48"high/22"deep

Fallow Mirror

20"wide/32"high

Oval Whitetail Mirror 20"wide/32"high

Square Whitetail Mirror 20"wide/32"high

#### **Antler Accessories**

• add a rustic elegance to your hearth and home with these fine accent pieces

Photo Frames: antler frame a wood slab photo background - View Photo

| 8-10" wide, 12" high                                                            | <u>\$ 170</u>        |
|---------------------------------------------------------------------------------|----------------------|
| Fire Place Set: with antler handled tools - View Photo                          |                      |
| 3" high                                                                         | <u>\$ 250</u>        |
|                                                                                 |                      |
| Antler Log or Magazine Basket:                                                  |                      |
| 18" wide, 24 long, 20" high                                                     | <u>\$ 450</u>        |
|                                                                                 |                      |
| Round Antler Basket: - View Photo                                               |                      |
| 20" wide, 20" high                                                              | <u>\$ 450</u>        |
| Pool Cue Rack:                                                                  |                      |
| Butternut Wood with Elk Supports                                                |                      |
| 30" wide, 28" high (pool cues not included)                                     | \$ 580               |
| <u> </u>                                                                        | <u> </u>             |
| Hooks: with or without back                                                     |                      |
| Sold by size of item                                                            | <u>\$ 30&amp; up</u> |
|                                                                                 |                      |
| Serving Tray:                                                                   |                      |
| Pine slab with antlers                                                          |                      |
| 36 long, 12" wide                                                               |                      |
|                                                                                 |                      |
| Antler Furnishings                                                              |                      |
| <ul> <li>We can create rustic furniture to suit your personal design</li> </ul> |                      |
|                                                                                 |                      |
| Elk Bar Stool: - View Photo                                                     |                      |
| In leather or suede and choice colors                                           |                      |
| 26" wide; 48" high; 22" deep                                                    | \$ 2,000             |
|                                                                                 |                      |
| Antler Oval Mirror:                                                             |                      |
| 32" high; 20 wide                                                               | <u>\$ 700</u>        |
|                                                                                 |                      |
| Elk and Fallow Deer Bench:                                                      |                      |