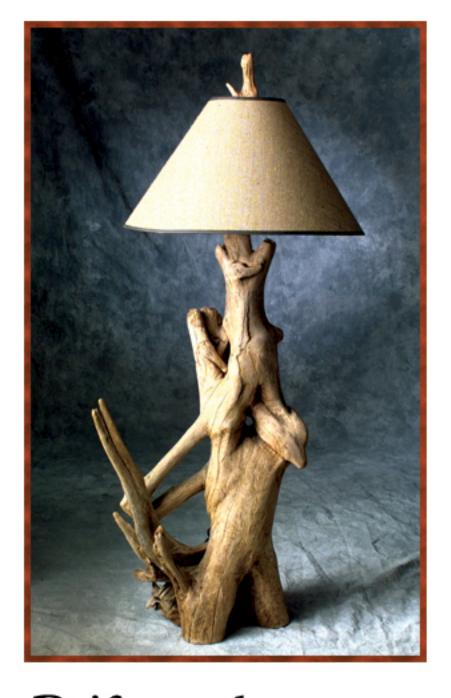

### Antler Lamps\_

Three Antler
Table Lamp
App. 34"high with harp
(Shade not included)

Elk and Moose Floor Lamp w/Black Butternut Shelf App. 6' high with harp (Shade not included)

Elk and Moose Floor Lamp App. 6' high with harp (Shade not included)

#### Elk and Moose Floor Lamp: with Black Walnut Shelf - View Photo

| approximately 6 " high                 | <u>\$ 1,300</u> |
|----------------------------------------|-----------------|
| 3 Elk Antler Stand - Moose Antler Base |                 |

#### Elk and Moose Floor Lamp: - View Photo

| approximately 6 " high | <u>\$ 1,100</u> |
|------------------------|-----------------|
|                        |                 |

2 Elk Antler Stand - Moose Antler Base