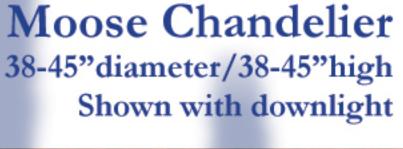

| Niagara: Three tier chandelier - View Photo                                |                 |
|----------------------------------------------------------------------------|-----------------|
| 54" wide, 54" high; 14 lights                                              | <u>\$4,800</u>  |
| 44" wide, 44" high; 14 lights                                              | <u>\$ 3,600</u> |
|                                                                            |                 |
| Straight Arrow: For pool table/bar, with individually switched down lights |                 |
| 30-36" x 44"w/l, 36" high; 8 lights with 3 down lights                     | <u>\$ 3,600</u> |
|                                                                            |                 |
| Fallow Deer Chandelier:                                                    |                 |
| 38-44" wide, 24-28" high                                                   |                 |
| Large 6 lights                                                             | <u>\$ 1,570</u> |
| Large 5 lights                                                             | <u>\$ 1,370</u> |
| Medium 6 lights                                                            | <u>\$ 1,370</u> |
| Medium 5 lights                                                            | <u>\$ 950</u>   |
|                                                                            |                 |
| Eagle Dance: Mule or Whitetail Deer with decorative bloom chandelier       |                 |
| 32" wide, 20" high; 8 lights                                               | <u>\$ 1,780</u> |
| 28" wide, 18" high; 7 lights                                               | <u>\$ 1,580</u> |
|                                                                            |                 |
| Moose Chandelier:                                                          |                 |
| 38-45" wide, 38-45" high                                                   | \$ 3,600        |
|                                                                            |                 |
| Candle Wall Sconces - View Photo                                           |                 |
| Available with an oval or round natural wood back, designed for tapers     |                 |
| Sold as singles or matched pairs                                           |                 |
|                                                                            |                 |
| Triple: three antlers, three lights                                        |                 |
| 12" wide, 14" long, 12 deep                                                | <u>\$ 190</u>   |
|                                                                            |                 |
| Double: two antlers, two lights                                            |                 |
| 10" wide, 12" long, 10 deep                                                | <u>\$ 150</u>   |
|                                                                            |                 |
| Single: one antler, one light                                              |                 |
| 6" wide, 12" long, 6-10" deep                                              | <u>\$ 110</u>   |
|                                                                            |                 |