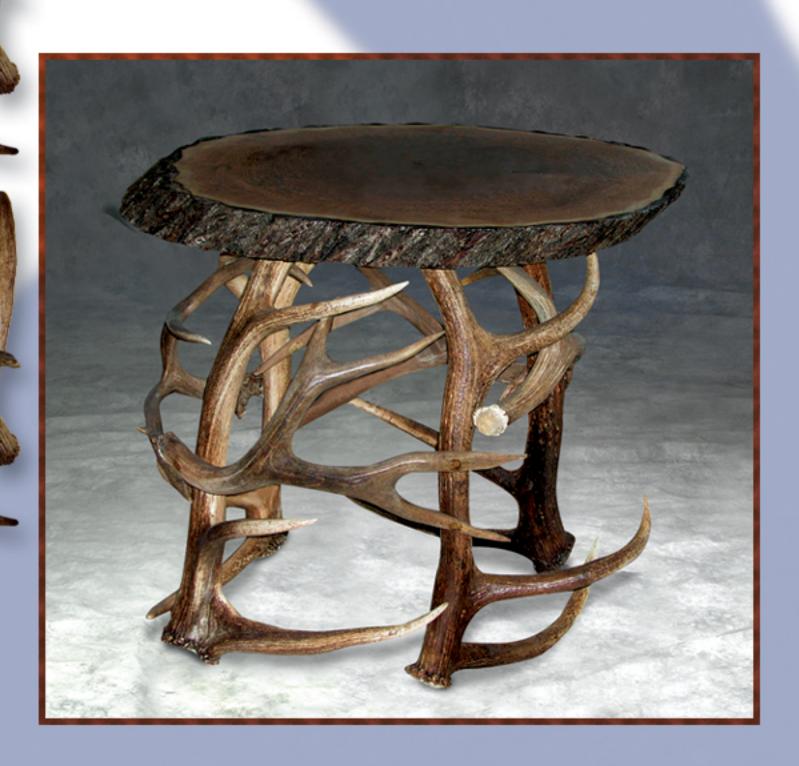

### Antler Tables

Moose Tripod Coffee Table 25"high/42 or 48" Round Glass

Sofa Table with Butternut Slab
16"wide/45"long/30"high
Available in a variety of antler types
(Also shown - Antler 7 candle holder)

| Double: two antlers, two lights                                                    |                                         |  |
|------------------------------------------------------------------------------------|-----------------------------------------|--|
| 10" wide, 12" long, 10 deep                                                        | <u>\$ 220</u>                           |  |
| Cingle, one outles one light                                                       |                                         |  |
| Single: one antler, one light                                                      | 2.100                                   |  |
| 6" wide, 12" long, 6-10" deep                                                      | <u>\$ 160</u>                           |  |
| Single: one antler                                                                 |                                         |  |
| <u>Moose</u>                                                                       | <u>\$ 240</u>                           |  |
|                                                                                    |                                         |  |
| Antler Tables                                                                      |                                         |  |
| <ul> <li>in whitetail, mule deer, elk, mode</li> <li>glass top included</li> </ul> | ose and/or caribou antlers              |  |
|                                                                                    | ne dimension and weight of antlers used |  |
|                                                                                    |                                         |  |
| Elk End/Coffee Table: - View Photo                                                 |                                         |  |
| 48" or 42" Round glass                                                             | <u>\$ 1,500+</u>                        |  |
|                                                                                    |                                         |  |
| Moose End Table:                                                                   |                                         |  |
| 30-36" Round glass                                                                 | <u>\$ 1,500</u>                         |  |
|                                                                                    |                                         |  |
| Square Moose Coffee Table: - View Photo                                            | <u>o</u>                                |  |
| 48" Round glass                                                                    | <u>\$ 1,900</u>                         |  |
|                                                                                    |                                         |  |
| Moose Tripod Coffee Table: - View Photo                                            | <u>.</u>                                |  |
| 42" Round glass                                                                    | <u>\$ 1,500</u>                         |  |
| 48" Round glass                                                                    | <u>\$ 1,900</u>                         |  |
| Available with square glass                                                        |                                         |  |
|                                                                                    |                                         |  |
| Sofa Table with Butternut Slab: - View Ph                                          |                                         |  |
| 16" wide, 45" long, 30" high                                                       | <u>\$ 1,300</u>                         |  |
| Available in a variety of antler t                                                 | <u>ypes</u>                             |  |
| Elk Breakfast Table: - View Photo                                                  |                                         |  |
| 29" high with 42" or 48" Round                                                     | <u>glass</u> \$ 2,000+                  |  |
| 20 High With 42 Of 40 Round                                                        | <u>Ψ 2,000 Τ</u>                        |  |