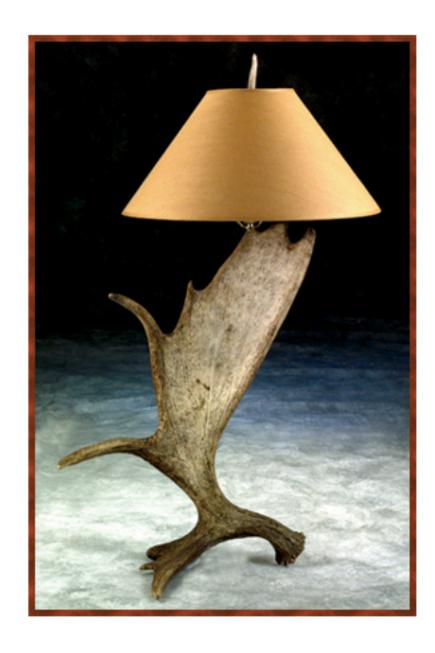

### Antler Lamps\_

Three Antler
Table Lamp
App. 34"high with harp
(Shade not included)

Elk and Moose Floor Lamp w/Black Butternut Shelf App. 6' high with harp (Shade not included)

Elk and Moose Floor Lamp App. 6' high with harp (Shade not included)

#### **Antler Lamps**

• internally wired; all components UL approved

• all lamps include antler finial (shades not included)

|  | Three / | Antler T | able | Lamp: |
|--|---------|----------|------|-------|
|--|---------|----------|------|-------|

| approximately 34' | high with harp | \$ 2 | 230 |
|-------------------|----------------|------|-----|
|                   |                |      |     |