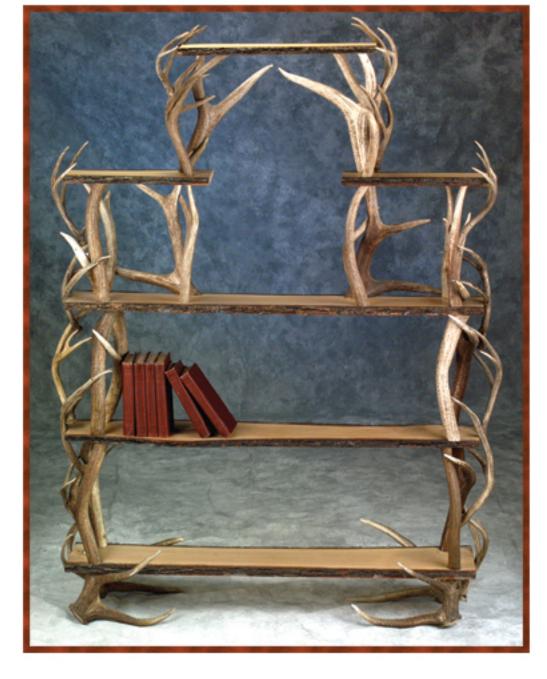

### Antler Shelves\_

Hanging Elk and Moose Shelf
Three Butternut slabs
42"wide/56"high/17"deep

Large Bookshelf
Standing shelf unit with
finished natural slabs
56"wide/72"high/15"deep
(Can be built to custom size)

| Pine Wood<br>approximately                                    | 66" long; 36 high                                          | <u>\$ 2,800</u> |
|---------------------------------------------------------------|------------------------------------------------------------|-----------------|
| Antler Shelving                                               |                                                            |                 |
| Hanging Elk and Moose S<br>with three butt<br>42" wide; 56 ld | ernut slabs                                                | <u>\$ 1,900</u> |
| Single Butternut and Ant                                      | ler Wall shelves: - View Photo                             |                 |
| Beautifully stai                                              | ined and furnished, bark still attached to edge            |                 |
| Large - 32" wid                                               | de; 14" long; 14" deep                                     | <u>\$ 270</u>   |
| Medium - 30" v                                                | wide; 6" long; 12" deep                                    | <u>\$ 190</u>   |
| Large Bookshelf: - View F                                     | Photo<br>f unit, with bark on finished, natural wood slabs | <u>s</u>        |