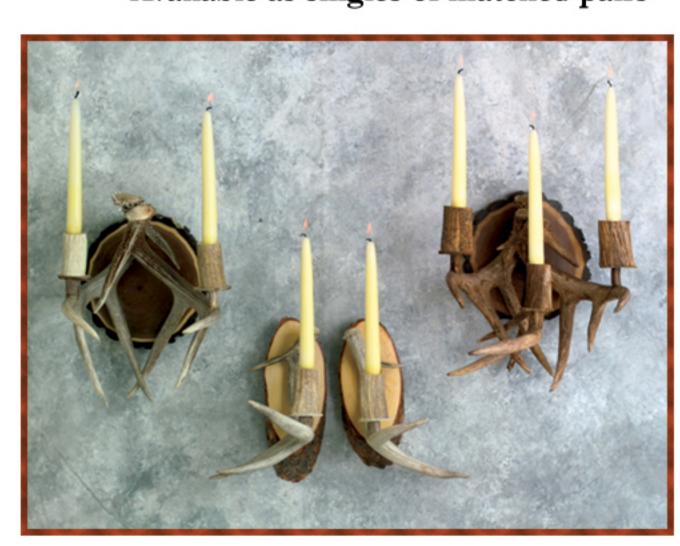

## Candle Wall Sconces Natural Wood Back Available as singles or matched pairs

| Niagara: Three tier chandelier - View Photo                                |                 |
|----------------------------------------------------------------------------|-----------------|
| 54" wide, 54" high; 14 lights                                              | <u>\$4,800</u>  |
| 44" wide, 44" high; 14 lights                                              | <u>\$ 3,600</u> |
|                                                                            |                 |
| Straight Arrow: For pool table/bar, with individually switched down lights |                 |
| 30-36" x 44"w/l, 36" high; 8 lights with 3 down lights                     | <u>\$ 3,600</u> |
|                                                                            |                 |
| Fallow Deer Chandelier:                                                    |                 |
| 38-44" wide, 24-28" high                                                   |                 |
| Large 6 lights                                                             | <u>\$ 1,570</u> |
| Large 5 lights                                                             | <u>\$ 1,370</u> |
| Medium 6 lights                                                            | <u>\$ 1,370</u> |
| Medium 5 lights                                                            | <u>\$ 950</u>   |
|                                                                            |                 |
| Eagle Dance: Mule or Whitetail Deer with decorative bloom chandelier       |                 |
| 32" wide, 20" high; 8 lights                                               | <u>\$ 1,780</u> |
| 28" wide, 18" high; 7 lights                                               | <u>\$ 1,580</u> |
|                                                                            |                 |
| Moose Chandelier:                                                          |                 |
| 38-45" wide, 38-45" high                                                   | \$ 3,600        |
|                                                                            |                 |
| Candle Wall Sconces - View Photo                                           |                 |
| Available with an oval or round natural wood back, designed for tapers     |                 |
| Sold as singles or matched pairs                                           |                 |
|                                                                            |                 |
| Triple: three antlers, three lights                                        |                 |
| 12" wide, 14" long, 12 deep                                                | <u>\$ 190</u>   |
|                                                                            |                 |
| Double: two antlers, two lights                                            |                 |
| 10" wide, 12" long, 10 deep                                                | <u>\$ 150</u>   |
|                                                                            |                 |
| Single: one antler, one light                                              |                 |
| 6" wide, 12" long, 6-10" deep                                              | <u>\$ 110</u>   |
|                                                                            |                 |

#### Our candle holders incorporate an antler piece to hold tapered candles

| Antler C        | Candle Holder: - View Photo Whitetail 12 candle centerpiece                                                                                                                                               | \$ 450        |
|-----------------|-----------------------------------------------------------------------------------------------------------------------------------------------------------------------------------------------------------|---------------|
|                 | <del></del>                                                                                                                                                                                               |               |
| Mantle          | piece antler candelabra:                                                                                                                                                                                  |               |
|                 | 10" wide, 36" long;12 holders                                                                                                                                                                             | <u>\$ 450</u> |
|                 | 7" wide, 24" long; 7 holders                                                                                                                                                                              | <u>\$ 270</u> |
| <u>Towerir</u>  | ng candelabra:                                                                                                                                                                                            |               |
|                 | 4 candle holder                                                                                                                                                                                           | <u>\$ 190</u> |
| Two and         | tlers grouped into one piece:                                                                                                                                                                             |               |
|                 | 3 candle holder                                                                                                                                                                                           | <u>\$ 170</u> |
| One An          | tler candle holders:                                                                                                                                                                                      |               |
|                 | 3 candle holders                                                                                                                                                                                          | \$ 90         |
|                 | 2 candle holders                                                                                                                                                                                          | <u>\$ 70</u>  |
|                 | 1 candle holder                                                                                                                                                                                           | <u>\$ 50</u>  |
|                 | 1 votive candle holder                                                                                                                                                                                    | <u>\$ 50</u>  |
| Electric        | Wall Sconce                                                                                                                                                                                               |               |
| •               | internally wired; all components UL approved available without back, or in an oval or round natural wood back sold as singles or matched pairs specify if sconce should take shades (shades not included) |               |
| <u>Electric</u> | Wall Sconce: Incorporating many different types of antlers                                                                                                                                                |               |
|                 | 24" wide, 42" long, 14" deep; 3-5 lights                                                                                                                                                                  | \$ 1,000      |
| Triple: t       | hree antlers, three lights                                                                                                                                                                                |               |
|                 | 12" wide, 14" long, 12 deep                                                                                                                                                                               | <u>\$ 280</u> |