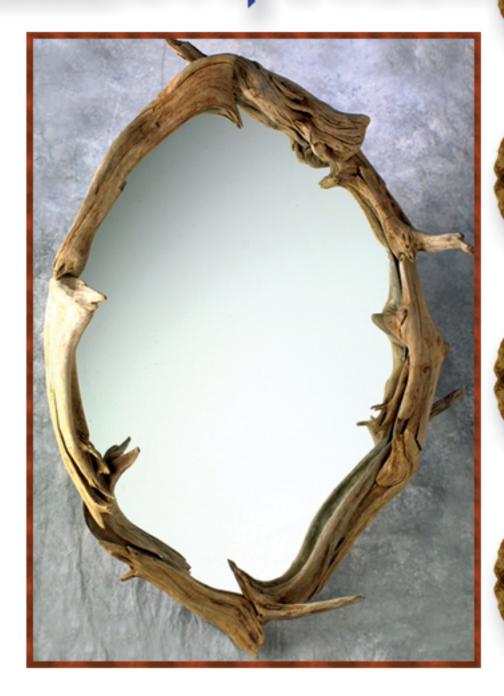

### Antler Furnishings

Elk Bar Stool Leather or suede Many colors available 26"wide/48"high/22"deep

Fallow Mirror

20"wide/32"high

Oval Whitetail Mirror 20"wide/32"high

Square Whitetail Mirror 20"wide/32"high

#### **Antler Accessories**

• add a rustic elegance to your hearth and home with these fine accent pieces

Photo Frames: antler frame a wood slab photo background - View Photo

| 8-10" wide, 12" high                                                            | <u>\$ 170</u>        |
|---------------------------------------------------------------------------------|----------------------|
| Fire Place Set: with antler handled tools - View Photo                          |                      |
| 3" high                                                                         | <u>\$ 250</u>        |
|                                                                                 |                      |
| Antler Log or Magazine Basket:                                                  |                      |
| 18" wide, 24 long, 20" high                                                     | <u>\$ 450</u>        |
|                                                                                 |                      |
| Round Antler Basket: - View Photo                                               |                      |
| 20" wide, 20" high                                                              | <u>\$ 450</u>        |
| Pool Cue Rack:                                                                  |                      |
| Butternut Wood with Elk Supports                                                |                      |
| 30" wide, 28" high (pool cues not included)                                     | \$ 580               |
| <u> </u>                                                                        | <u> </u>             |
| Hooks: with or without back                                                     |                      |
| Sold by size of item                                                            | <u>\$ 30&amp; up</u> |
|                                                                                 |                      |
| Serving Tray:                                                                   |                      |
| Pine slab with antlers                                                          |                      |
| 36 long, 12" wide                                                               |                      |
|                                                                                 |                      |
| Antler Furnishings                                                              |                      |
| <ul> <li>We can create rustic furniture to suit your personal design</li> </ul> |                      |
|                                                                                 |                      |
| Elk Bar Stool: - View Photo                                                     |                      |
| In leather or suede and choice colors                                           |                      |
| 26" wide; 48" high; 22" deep                                                    | \$ 2,000             |
|                                                                                 |                      |
| Antler Oval Mirror:                                                             |                      |
| 32" high; 20 wide                                                               | <u>\$ 700</u>        |
|                                                                                 |                      |
| Elk and Fallow Deer Bench:                                                      |                      |