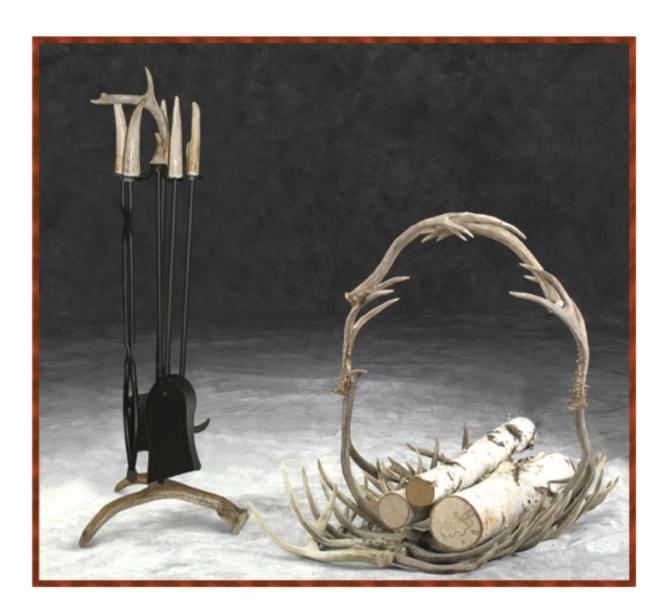

Fireplace Set and Log Basket
Fireplace Set - App. 3' high
Log Basket - 18"wide/24"long/20"high

Fishing Rod Rack 32"wide/27"high/13"deep (Fishing rods not included)

Photo Frames
Natural wood slab back

Assorted Hooks

#### **Antler Accessories**

• add a rustic elegance to your hearth and home with these fine accent pieces

Photo Frames: antler frame a wood slab photo background - View Photo

| 8-10" wide, 12" high                                                            | <u>\$ 170</u>        |
|---------------------------------------------------------------------------------|----------------------|
| Fire Place Set: with antler handled tools - View Photo                          |                      |
| 3" high                                                                         | <u>\$ 250</u>        |
|                                                                                 |                      |
| Antler Log or Magazine Basket:                                                  |                      |
| 18" wide, 24 long, 20" high                                                     | <u>\$ 450</u>        |
|                                                                                 |                      |
| Round Antler Basket: - View Photo                                               |                      |
| 20" wide, 20" high                                                              | <u>\$ 450</u>        |
| Pool Cue Rack:                                                                  |                      |
| Butternut Wood with Elk Supports                                                |                      |
| 30" wide, 28" high (pool cues not included)                                     | \$ 580               |
| <u> </u>                                                                        | <u> </u>             |
| Hooks: with or without back                                                     |                      |
| Sold by size of item                                                            | <u>\$ 30&amp; up</u> |
|                                                                                 |                      |
| Serving Tray:                                                                   |                      |
| Pine slab with antlers                                                          |                      |
| 36 long, 12" wide                                                               |                      |
|                                                                                 |                      |
| Antler Furnishings                                                              |                      |
| <ul> <li>We can create rustic furniture to suit your personal design</li> </ul> |                      |
|                                                                                 |                      |
| Elk Bar Stool: - View Photo                                                     |                      |
| In leather or suede and choice colors                                           |                      |
| 26" wide; 48" high; 22" deep                                                    | \$ 2,000             |
|                                                                                 |                      |
| Antler Oval Mirror:                                                             |                      |
| 32" high; 20 wide                                                               | <u>\$ 700</u>        |
|                                                                                 |                      |
| Elk and Fallow Deer Bench:                                                      |                      |