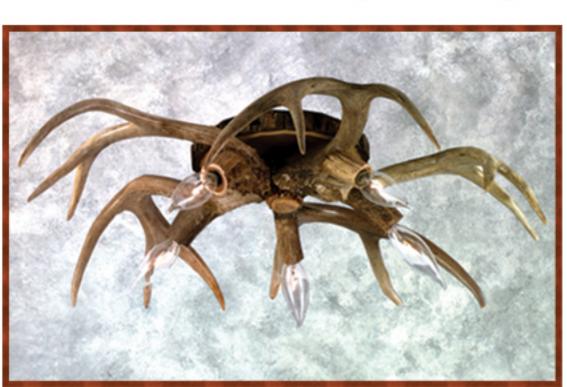

# Antler Candle holders and Wall Sconces\_

**Votive Candle Holders** 

Candle Centerpiece 22"diameter/12"high/12 holders

#### Our candle holders incorporate an antler piece to hold tapered candles

| Antler C        | Candle Holder: - View Photo Whitetail 12 candle centerpiece                                                                                                                                               | \$ 450        |
|-----------------|-----------------------------------------------------------------------------------------------------------------------------------------------------------------------------------------------------------|---------------|
|                 | <del></del>                                                                                                                                                                                               |               |
| Mantle          | piece antler candelabra:                                                                                                                                                                                  |               |
|                 | 10" wide, 36" long;12 holders                                                                                                                                                                             | <u>\$ 450</u> |
|                 | 7" wide, 24" long; 7 holders                                                                                                                                                                              | <u>\$ 270</u> |
| <u>Towerir</u>  | ng candelabra:                                                                                                                                                                                            |               |
|                 | 4 candle holder                                                                                                                                                                                           | <u>\$ 190</u> |
| Two and         | tlers grouped into one piece:                                                                                                                                                                             |               |
|                 | 3 candle holder                                                                                                                                                                                           | <u>\$ 170</u> |
| One An          | tler candle holders:                                                                                                                                                                                      |               |
|                 | 3 candle holders                                                                                                                                                                                          | \$ 90         |
|                 | 2 candle holders                                                                                                                                                                                          | <u>\$ 70</u>  |
|                 | 1 candle holder                                                                                                                                                                                           | <u>\$ 50</u>  |
|                 | 1 votive candle holder                                                                                                                                                                                    | <u>\$ 50</u>  |
| Electric        | Wall Sconce                                                                                                                                                                                               |               |
| •               | internally wired; all components UL approved available without back, or in an oval or round natural wood back sold as singles or matched pairs specify if sconce should take shades (shades not included) |               |
| <u>Electric</u> | Wall Sconce: Incorporating many different types of antlers                                                                                                                                                |               |
|                 | 24" wide, 42" long, 14" deep; 3-5 lights                                                                                                                                                                  | \$ 1,000      |
| Triple: t       | hree antlers, three lights                                                                                                                                                                                |               |
|                 | 12" wide, 14" long, 12 deep                                                                                                                                                                               | <u>\$ 280</u> |