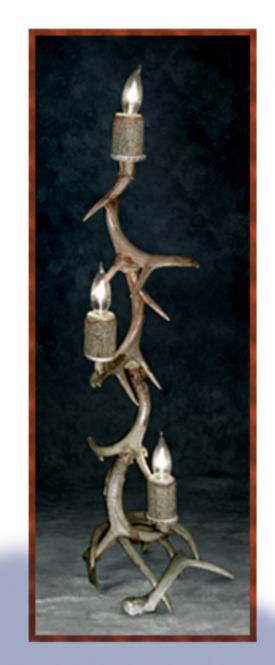

#### One Antler Candle Holders

Two Antler Candle Holder

Towering Candelabra 18-24"high

Wall Candle 3-6"wide/6"high/5-6"deep