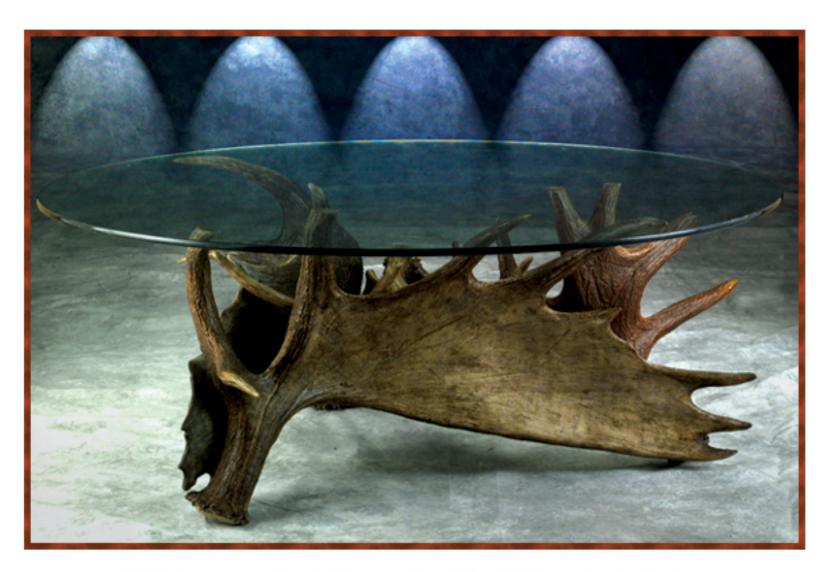

### Antler Tables

Moose Tripod Coffee Table 25"high/42 or 48" Round Glass

Sofa Table with Butternut Slab
16"wide/45"long/30"high
Available in a variety of antler types
(Also shown - Antler 7 candle holder)

### Antler Tables\_

Elk Coffee Table 20"high/42 or 48" Round Glass

Square Moose Coffee Table 22"high/48" Round Glass

Elk Table with Butternut Slab 25-26"high/30"slab

| Double: two antlers, two lights                                                    |                                         |  |
|------------------------------------------------------------------------------------|-----------------------------------------|--|
| 10" wide, 12" long, 10 deep                                                        | <u>\$ 220</u>                           |  |
| Cingle, one outles one light                                                       |                                         |  |
| Single: one antler, one light                                                      | 2.100                                   |  |
| 6" wide, 12" long, 6-10" deep                                                      | <u>\$ 160</u>                           |  |
| Single: one antler                                                                 |                                         |  |
| <u>Moose</u>                                                                       | <u>\$ 240</u>                           |  |
|                                                                                    |                                         |  |
| Antler Tables                                                                      |                                         |  |
| <ul> <li>in whitetail, mule deer, elk, mode</li> <li>glass top included</li> </ul> | ose and/or caribou antlers              |  |
|                                                                                    | ne dimension and weight of antlers used |  |
|                                                                                    |                                         |  |
| Elk End/Coffee Table: - View Photo                                                 |                                         |  |
| 48" or 42" Round glass                                                             | <u>\$ 1,500+</u>                        |  |
|                                                                                    |                                         |  |
| Moose End Table:                                                                   |                                         |  |
| 30-36" Round glass                                                                 | <u>\$ 1,500</u>                         |  |
|                                                                                    |                                         |  |
| Square Moose Coffee Table: - View Photo                                            | <u>o</u>                                |  |
| 48" Round glass                                                                    | <u>\$ 1,900</u>                         |  |
|                                                                                    |                                         |  |
| Moose Tripod Coffee Table: - View Photo                                            | <u>.</u>                                |  |
| 42" Round glass                                                                    | <u>\$ 1,500</u>                         |  |
| 48" Round glass                                                                    | <u>\$ 1,900</u>                         |  |
| Available with square glass                                                        |                                         |  |
|                                                                                    |                                         |  |
| Sofa Table with Butternut Slab: - View Ph                                          |                                         |  |
| 16" wide, 45" long, 30" high                                                       | <u>\$ 1,300</u>                         |  |
| Available in a variety of antler t                                                 | <u>ypes</u>                             |  |
| Elk Breakfast Table: - View Photo                                                  |                                         |  |
| 29" high with 42" or 48" Round                                                     | <u>glass</u> \$ 2,000+                  |  |
| 20 High With 42 Of 40 Round                                                        | <u>Ψ 2,000 Τ</u>                        |  |