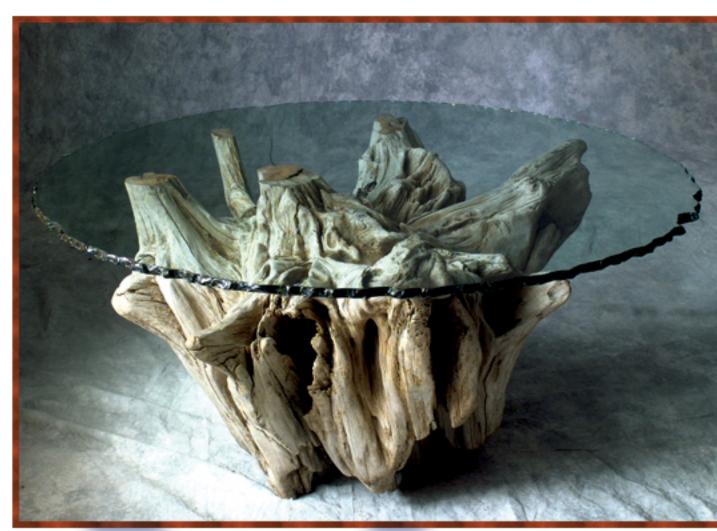

### Driftwood

Driftwood Mirror 20"wide/32"high

Driftwood
Table Lamp
24-36"high with harp
(Shade not included)

Driftwood
Floor Lamp
5-6' high with harp
(Shade not included)

Driftwood Chandelier 4-6' diameter 3-4' high 6-8 lights

#### **Driftwood Products**

| <u>Driftwood Mirror:</u>         |                 |  |
|----------------------------------|-----------------|--|
| oval - 32" long; 20" wide        | <u>\$ 300</u>   |  |
|                                  |                 |  |
| Floor Lamp:                      |                 |  |
| <u>5-6'</u>                      | <u>\$ 390</u>   |  |
|                                  |                 |  |
| Table Lamp:                      |                 |  |
| Medium - 24-36" high             | <u>\$ 130</u>   |  |
| <u>Large - 36-42" high</u>       | <u>\$ 190</u>   |  |
|                                  |                 |  |
| Driftwood Chandelier:            |                 |  |
| 4-6' wide; 3-4" high             |                 |  |
| <u>6 lights</u>                  | <u>\$ 990</u>   |  |
| 8 lights - Large                 | <u>\$ 1,190</u> |  |
|                                  |                 |  |
| Driftwood Coffee Table:          |                 |  |
| 42-48" Round Glass               | <u>\$ 1,390</u> |  |
|                                  |                 |  |
| Driftwood Wall Sconces:          |                 |  |
| Single 1 Light Wall Sconce       | <u>\$ 80</u>    |  |
| Double 2Light Wall Sconce        | <u>\$ 110</u>   |  |
| Triple 3 Light Wall Sconce       | <u>\$ 140</u>   |  |
|                                  |                 |  |
| <u>Driftwood Candle Holders:</u> |                 |  |
| One Candle—Candle Holder         | <u>\$ 30</u>    |  |
| Two Candle—Candle Holder         | <u>\$ 40</u>    |  |
| Three Candle—Candle Holder       | <u>\$ 50</u>    |  |