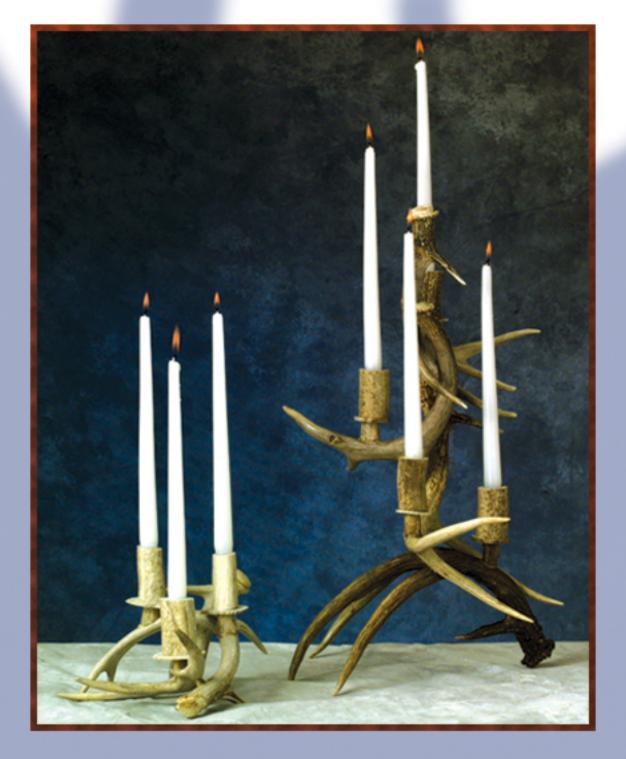

#### One Antler Candle Holders

Two Antler Candle Holder

Towering Candelabra 18-24"high

Wall Candle 3-6"wide/6"high/5-6"deep

#### **Antler Candle Holder**

#### Our candle holders incorporate an antler piece to hold tapered candles

| Antler C        | Candle Holder: - View Photo Whitetail 12 candle centerpiece                                                                                                                                               | \$ 450        |
|-----------------|-----------------------------------------------------------------------------------------------------------------------------------------------------------------------------------------------------------|---------------|
|                 | <del></del>                                                                                                                                                                                               |               |
| Mantle          | piece antler candelabra:                                                                                                                                                                                  |               |
|                 | 10" wide, 36" long;12 holders                                                                                                                                                                             | <u>\$ 450</u> |
|                 | 7" wide, 24" long; 7 holders                                                                                                                                                                              | <u>\$ 270</u> |
| <u>Towerir</u>  | ng candelabra:                                                                                                                                                                                            |               |
|                 | 4 candle holder                                                                                                                                                                                           | <u>\$ 190</u> |
| Two and         | tlers grouped into one piece:                                                                                                                                                                             |               |
|                 | 3 candle holder                                                                                                                                                                                           | <u>\$ 170</u> |
| One An          | tler candle holders:                                                                                                                                                                                      |               |
|                 | 3 candle holders                                                                                                                                                                                          | \$ 90         |
|                 | 2 candle holders                                                                                                                                                                                          | <u>\$ 70</u>  |
|                 | 1 candle holder                                                                                                                                                                                           | <u>\$ 50</u>  |
|                 | 1 votive candle holder                                                                                                                                                                                    | <u>\$ 50</u>  |
| Electric        | Wall Sconce                                                                                                                                                                                               |               |
| •               | internally wired; all components UL approved available without back, or in an oval or round natural wood back sold as singles or matched pairs specify if sconce should take shades (shades not included) |               |
| <u>Electric</u> | Wall Sconce: Incorporating many different types of antlers                                                                                                                                                |               |
|                 | 24" wide, 42" long, 14" deep; 3-5 lights                                                                                                                                                                  | \$ 1,000      |
| Triple: t       | hree antlers, three lights                                                                                                                                                                                |               |
|                 | 12" wide, 14" long, 12 deep                                                                                                                                                                               | <u>\$ 280</u> |