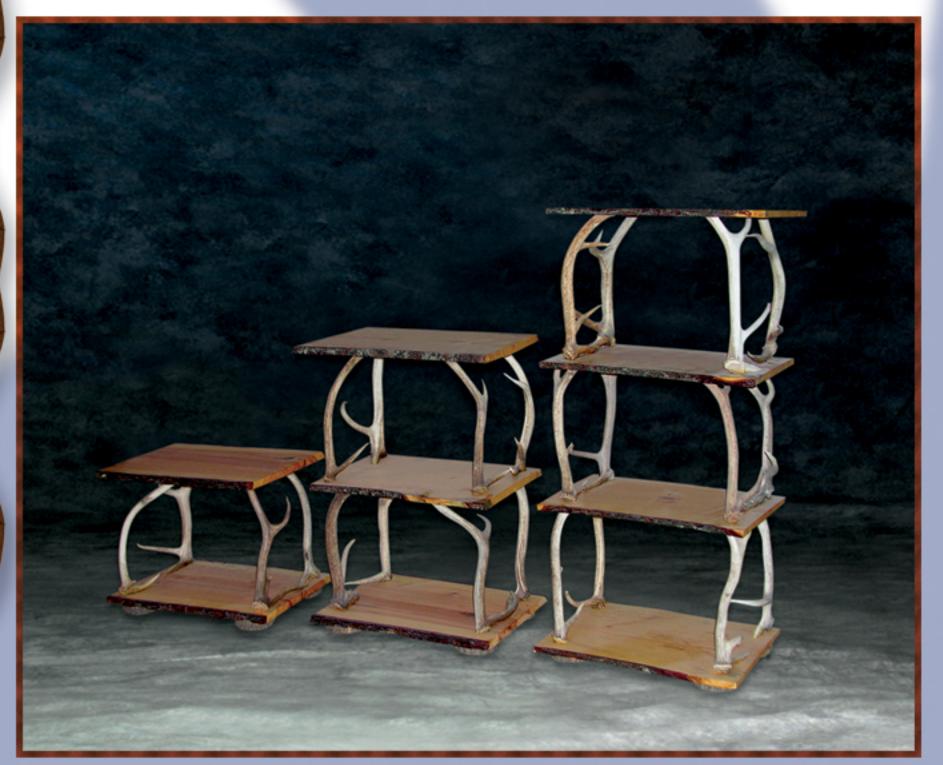

### Antler Tables

Moose Tripod Coffee Table 25"high/42 or 48" Round Glass

Sofa Table with Butternut Slab
16"wide/45"long/30"high
Available in a variety of antler types
(Also shown - Antler 7 candle holder)

### Antler Tables\_

Elk Coffee Table 20"high/42 or 48" Round Glass

Square Moose Coffee Table 22"high/48" Round Glass

Elk Table with Butternut Slab 25-26"high/30"slab

| Double: two antlers, two lights                                                    |                                         |  |
|------------------------------------------------------------------------------------|-----------------------------------------|--|
| 10" wide, 12" long, 10 deep                                                        | <u>\$ 220</u>                           |  |
| Cingle, one outles one light                                                       |                                         |  |
| Single: one antler, one light                                                      | 2.100                                   |  |
| 6" wide, 12" long, 6-10" deep                                                      | <u>\$ 160</u>                           |  |
| Single: one antler                                                                 |                                         |  |
| <u>Moose</u>                                                                       | <u>\$ 240</u>                           |  |
|                                                                                    |                                         |  |
| Antler Tables                                                                      |                                         |  |
| <ul> <li>in whitetail, mule deer, elk, mode</li> <li>glass top included</li> </ul> | ose and/or caribou antlers              |  |
|                                                                                    | ne dimension and weight of antlers used |  |
|                                                                                    |                                         |  |
| Elk End/Coffee Table: - View Photo                                                 |                                         |  |
| 48" or 42" Round glass                                                             | <u>\$ 1,500+</u>                        |  |
|                                                                                    |                                         |  |
| Moose End Table:                                                                   |                                         |  |
| 30-36" Round glass                                                                 | <u>\$ 1,500</u>                         |  |
|                                                                                    |                                         |  |
| Square Moose Coffee Table: - View Photo                                            | <u>o</u>                                |  |
| 48" Round glass                                                                    | <u>\$ 1,900</u>                         |  |
|                                                                                    |                                         |  |
| Moose Tripod Coffee Table: - View Photo                                            | <u>.</u>                                |  |
| 42" Round glass                                                                    | <u>\$ 1,500</u>                         |  |
| 48" Round glass                                                                    | <u>\$ 1,900</u>                         |  |
| Available with square glass                                                        |                                         |  |
|                                                                                    |                                         |  |
| Sofa Table with Butternut Slab: - View Ph                                          |                                         |  |
| 16" wide, 45" long, 30" high                                                       | <u>\$ 1,300</u>                         |  |
| Available in a variety of antler t                                                 | <u>ypes</u>                             |  |
| Elk Breakfast Table: - View Photo                                                  |                                         |  |
| 29" high with 42" or 48" Round                                                     | <u>glass</u> \$ 2,000+                  |  |
| 20 High With 42 Of 40 Round                                                        | <u>Ψ 2,000 Τ</u>                        |  |