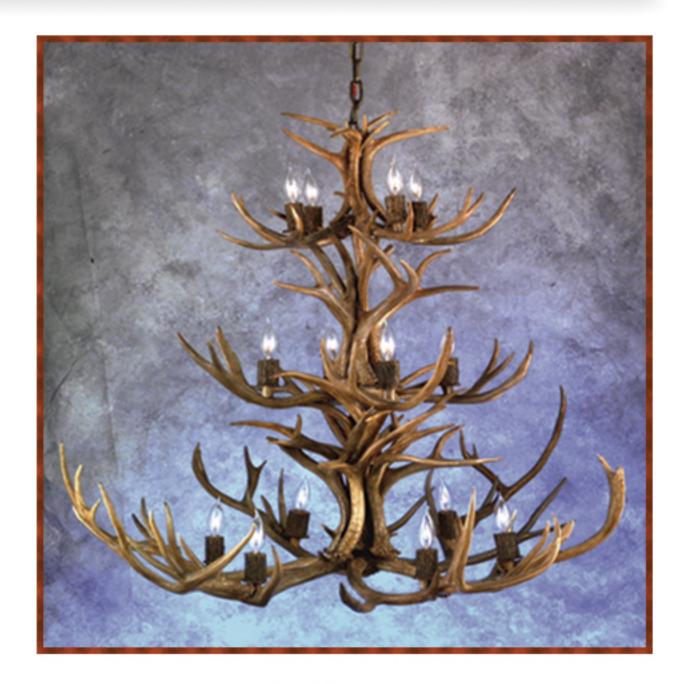

### Antler Chandeliers\_

Aurora Borealis
Elk two tier chandelier
48"diameter/45"high/8-10 lights

Niagra
Three tier chandelier
44"diameter/44"high/14 lights

Fallow Deer Chandelier 38-44"diameter/24-28"high/5-6 lights

Design your own! We will build to suit virtually any dimension.

Call :1 - 800 - 201 - 2100 or

e - mail: 1-800-201-2100 for any order, design and estimate.

| North and Highlands Farm manage and allowith problem manage bloom. Many Dhata                           |                 |
|---------------------------------------------------------------------------------------------------------|-----------------|
| Northern Highland: Four moose paddle with subtler moose bloom - View Photo 42" wide, 40" high, 4 lights | \$ 2,800+       |
| 42 wide, 40 high, 4 lights                                                                              | <u>Φ 2,000+</u> |
| Aurora Borealis: Elk two tier chandelier - View Photo                                                   |                 |
| 72" wide, 65" high, 14-16 lights                                                                        | \$ 5,800        |
| 60" wide, 52" high, 10-14 lights                                                                        | <u>\$ 4,800</u> |
| 48" wide, 40" high, 8-10 lights                                                                         | \$ 3,200        |
|                                                                                                         |                 |
| Isle Royal: Sweeping oval chandelier - View Photo                                                       |                 |
| 36" x 24" w/l, 30" high;8-12 lights                                                                     | \$ 3,300        |
| 29" x 47" w/l, 25" high;8 lights                                                                        | \$ 2,800        |
|                                                                                                         |                 |
| The Chief: Deer two tier chandelier                                                                     |                 |
| 38" wide, 38" high;10 lights - Mule - View Photo                                                        | <u>\$3,200</u>  |
| 32-36" wide, 32-36" high;9 lights - Whitetail - View Photo                                              | \$ 2,200        |
|                                                                                                         |                 |
| Cabin Fever: Ceiling unit lighting fixture in Whitetail                                                 |                 |
| 20"wide, 6" deep; 5 lights                                                                              | <u>\$ 300</u>   |
| 16-18" wide, 5 " deep;3 lights                                                                          | <u>\$ 260</u>   |
|                                                                                                         |                 |
| Tamarack: Mule or Whitetail Deer chandelier - View Photo                                                |                 |
| Extra Large - Extra Heavy Whitetail Chandelier                                                          | <u>\$ 1,590</u> |
| 25-30" wide, 16" high; 6 lights                                                                         | <u>\$ 1,370</u> |
| 25" wide, 16" high; 5 lights                                                                            | <u>\$1,170</u>  |
| Large 4 lights trophy Whitetail or Mule Deer                                                            | <u>\$ 1,050</u> |
| Small 4 lights (Whitetail only)                                                                         | <u>\$ 950</u>   |