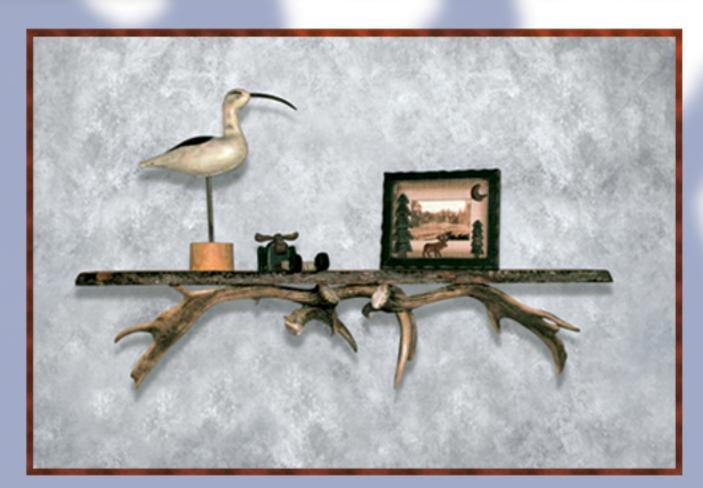

### Antler Shelves\_

Hanging Elk and Moose Shelf
Three Butternut slabs
42"wide/56"high/17"deep

Large Bookshelf
Standing shelf unit with
finished natural slabs
56"wide/72"high/15"deep
(Can be built to custom size)