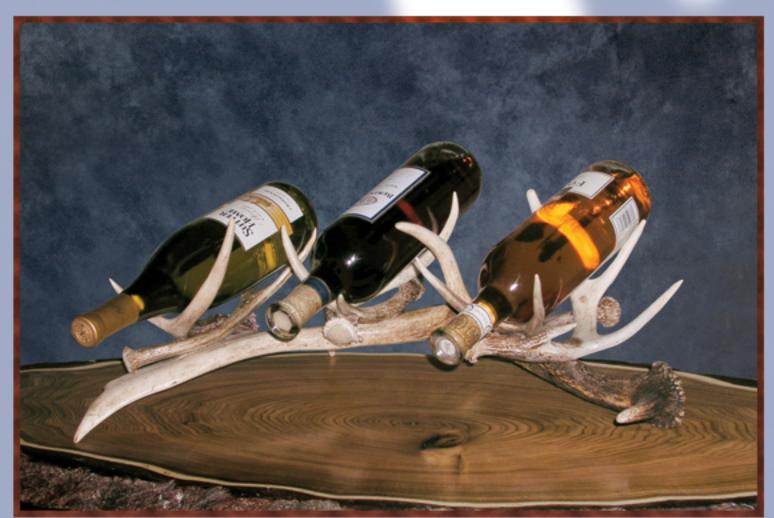

Fireplace Set and Log Basket
Fireplace Set - App. 3' high
Log Basket - 18"wide/24"long/20"high

Fishing Rod Rack 32"wide/27"high/13"deep (Fishing rods not included)

Photo Frames
Natural wood slab back

Assorted Hooks

#### **Antler Accessories**

• add a rustic elegance to your hearth and home with these fine accent pieces

Photo Frames: antler frame a wood slab photo background - View Photo

| 8-10" wide, 12" high                                                            | <u>\$ 170</u>        |
|---------------------------------------------------------------------------------|----------------------|
| Fire Place Set: with antler handled tools - View Photo                          |                      |
| 3" high                                                                         | <u>\$ 250</u>        |
|                                                                                 |                      |
| Antler Log or Magazine Basket:                                                  |                      |
| 18" wide, 24 long, 20" high                                                     | <u>\$ 450</u>        |
|                                                                                 |                      |
| Round Antler Basket: - View Photo                                               |                      |
| 20" wide, 20" high                                                              | <u>\$ 450</u>        |
| Pool Cue Rack:                                                                  |                      |
| Butternut Wood with Elk Supports                                                |                      |
| 30" wide, 28" high (pool cues not included)                                     | \$ 580               |
| <u> </u>                                                                        | <u> </u>             |
| Hooks: with or without back                                                     |                      |
| Sold by size of item                                                            | <u>\$ 30&amp; up</u> |
|                                                                                 |                      |
| Serving Tray:                                                                   |                      |
| Pine slab with antlers                                                          |                      |
| 36 long, 12" wide                                                               |                      |
|                                                                                 |                      |
| Antler Furnishings                                                              |                      |
| <ul> <li>We can create rustic furniture to suit your personal design</li> </ul> |                      |
|                                                                                 |                      |
| Elk Bar Stool: - View Photo                                                     |                      |
| In leather or suede and choice colors                                           |                      |
| 26" wide; 48" high; 22" deep                                                    | \$ 2,000             |
|                                                                                 |                      |
| Antler Oval Mirror:                                                             |                      |
| 32" high; 20 wide                                                               | <u>\$ 700</u>        |
|                                                                                 |                      |
| Elk and Fallow Deer Bench:                                                      |                      |