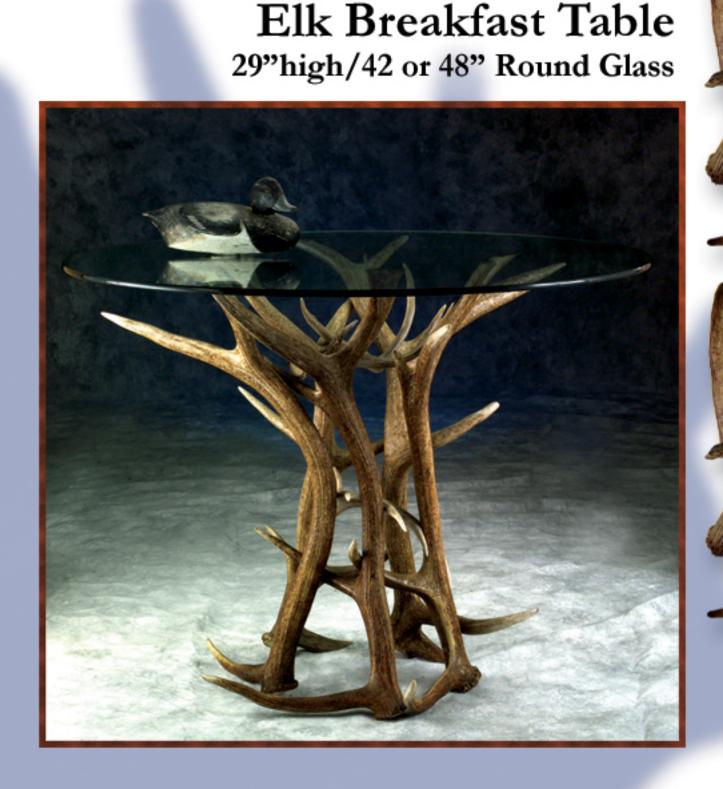

### Antler Tables

Moose Tripod Coffee Table 25"high/42 or 48" Round Glass

Sofa Table with Butternut Slab
16"wide/45"long/30"high
Available in a variety of antler types
(Also shown - Antler 7 candle holder)

| Double: two antlers, two lights                                                    |                                         |  |
|------------------------------------------------------------------------------------|-----------------------------------------|--|
| 10" wide, 12" long, 10 deep                                                        | <u>\$ 220</u>                           |  |
| Cingle, one outles one light                                                       |                                         |  |
| Single: one antler, one light                                                      | 2.100                                   |  |
| 6" wide, 12" long, 6-10" deep                                                      | <u>\$ 160</u>                           |  |
| Single: one antler                                                                 |                                         |  |
| <u>Moose</u>                                                                       | <u>\$ 240</u>                           |  |
|                                                                                    |                                         |  |
| Antler Tables                                                                      |                                         |  |
| <ul> <li>in whitetail, mule deer, elk, mode</li> <li>glass top included</li> </ul> | ose and/or caribou antlers              |  |
|                                                                                    | ne dimension and weight of antlers used |  |
|                                                                                    |                                         |  |
| Elk End/Coffee Table: - View Photo                                                 |                                         |  |
| 48" or 42" Round glass                                                             | <u>\$ 1,500+</u>                        |  |
|                                                                                    |                                         |  |
| Moose End Table:                                                                   |                                         |  |
| 30-36" Round glass                                                                 | <u>\$ 1,500</u>                         |  |
|                                                                                    |                                         |  |
| Square Moose Coffee Table: - View Photo                                            | <u>o</u>                                |  |
| 48" Round glass                                                                    | <u>\$ 1,900</u>                         |  |
|                                                                                    |                                         |  |
| Moose Tripod Coffee Table: - View Photo                                            | <u>.</u>                                |  |
| 42" Round glass                                                                    | <u>\$ 1,500</u>                         |  |
| 48" Round glass                                                                    | <u>\$ 1,900</u>                         |  |
| Available with square glass                                                        |                                         |  |
|                                                                                    |                                         |  |
| Sofa Table with Butternut Slab: - View Ph                                          |                                         |  |
| 16" wide, 45" long, 30" high                                                       | <u>\$ 1,300</u>                         |  |
| Available in a variety of antler t                                                 | <u>ypes</u>                             |  |
| Elk Breakfast Table: - View Photo                                                  |                                         |  |
| 29" high with 42" or 48" Round                                                     | <u>glass</u> \$ 2,000+                  |  |
| 20 High With 42 Of 40 Round                                                        | <u>Ψ 2,000 Τ</u>                        |  |