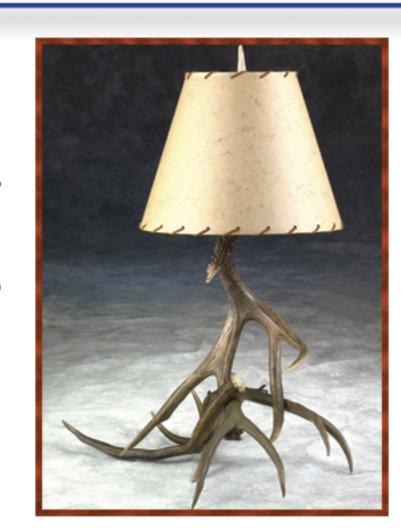

### Antler Lamps\_

Three Antler
Table Lamp
App. 34"high with harp
(Shade not included)

Elk and Moose Floor Lamp w/Black Butternut Shelf App. 6' high with harp (Shade not included)

Elk and Moose Floor Lamp App. 6' high with harp (Shade not included)