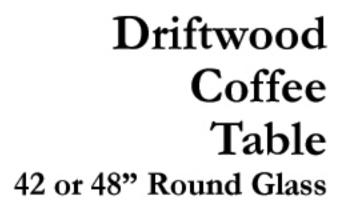

#### **Driftwood Products**

| <u>Driftwood Mirror:</u>         |                 |  |
|----------------------------------|-----------------|--|
| oval - 32" long; 20" wide        | <u>\$ 300</u>   |  |
|                                  |                 |  |
| Floor Lamp:                      |                 |  |
| <u>5-6'</u>                      | <u>\$ 390</u>   |  |
|                                  |                 |  |
| Table Lamp:                      |                 |  |
| Medium - 24-36" high             | <u>\$ 130</u>   |  |
| <u>Large - 36-42" high</u>       | <u>\$ 190</u>   |  |
|                                  |                 |  |
| Driftwood Chandelier:            |                 |  |
| 4-6' wide; 3-4" high             |                 |  |
| <u>6 lights</u>                  | <u>\$ 990</u>   |  |
| 8 lights - Large                 | <u>\$ 1,190</u> |  |
|                                  |                 |  |
| Driftwood Coffee Table:          |                 |  |
| 42-48" Round Glass               | <u>\$ 1,390</u> |  |
|                                  |                 |  |
| Driftwood Wall Sconces:          |                 |  |
| Single 1 Light Wall Sconce       | <u>\$ 80</u>    |  |
| Double 2Light Wall Sconce        | <u>\$ 110</u>   |  |
| Triple 3 Light Wall Sconce       | <u>\$ 140</u>   |  |
|                                  |                 |  |
| <u>Driftwood Candle Holders:</u> |                 |  |
| One Candle—Candle Holder         | <u>\$ 30</u>    |  |
| Two Candle—Candle Holder         | <u>\$ 40</u>    |  |
| Three Candle—Candle Holder       | <u>\$ 50</u>    |  |