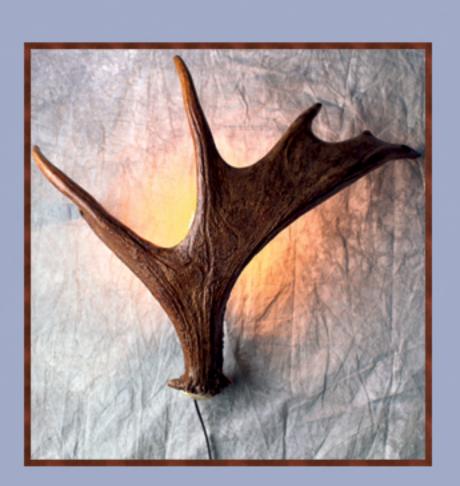

### Electric Wall Sconces

Elegant Wall Sconce 24"wide/42"high/14"deep

Electric Wall Sconces
Natural Wood Back
Available as singles or matched pairs

**Moose Wall Sconce** 

#### Our candle holders incorporate an antler piece to hold tapered candles

| Antler C        | Candle Holder: - View Photo Whitetail 12 candle centerpiece                                                                                                                                               | \$ 450        |
|-----------------|-----------------------------------------------------------------------------------------------------------------------------------------------------------------------------------------------------------|---------------|
|                 | <del></del>                                                                                                                                                                                               |               |
| Mantle          | piece antler candelabra:                                                                                                                                                                                  |               |
|                 | 10" wide, 36" long;12 holders                                                                                                                                                                             | <u>\$ 450</u> |
|                 | 7" wide, 24" long; 7 holders                                                                                                                                                                              | <u>\$ 270</u> |
| <u>Towerir</u>  | ng candelabra:                                                                                                                                                                                            |               |
|                 | 4 candle holder                                                                                                                                                                                           | <u>\$ 190</u> |
| Two and         | tlers grouped into one piece:                                                                                                                                                                             |               |
|                 | 3 candle holder                                                                                                                                                                                           | <u>\$ 170</u> |
| One An          | tler candle holders:                                                                                                                                                                                      |               |
|                 | 3 candle holders                                                                                                                                                                                          | \$ 90         |
|                 | 2 candle holders                                                                                                                                                                                          | <u>\$ 70</u>  |
|                 | 1 candle holder                                                                                                                                                                                           | <u>\$ 50</u>  |
|                 | 1 votive candle holder                                                                                                                                                                                    | <u>\$ 50</u>  |
| Electric        | Wall Sconce                                                                                                                                                                                               |               |
| •               | internally wired; all components UL approved available without back, or in an oval or round natural wood back sold as singles or matched pairs specify if sconce should take shades (shades not included) |               |
| <u>Electric</u> | Wall Sconce: Incorporating many different types of antlers                                                                                                                                                |               |
|                 | 24" wide, 42" long, 14" deep; 3-5 lights                                                                                                                                                                  | \$ 1,000      |
| Triple: t       | hree antlers, three lights                                                                                                                                                                                |               |
|                 | 12" wide, 14" long, 12 deep                                                                                                                                                                               | <u>\$ 280</u> |