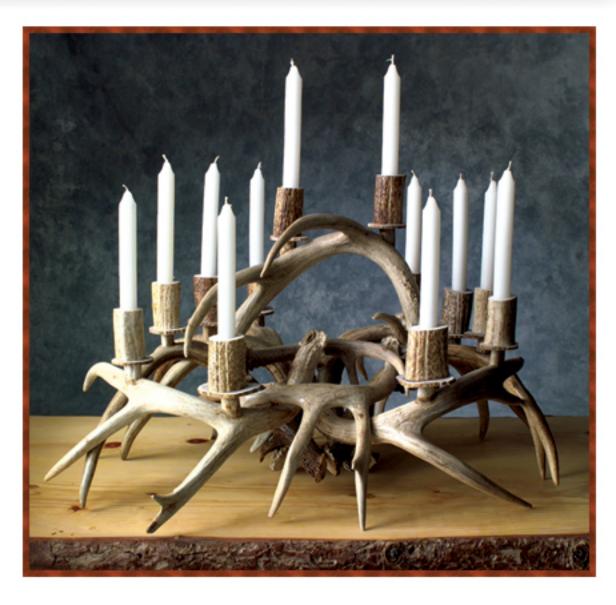

# Antler Candle holders and Wall Sconces\_

**Votive Candle Holders** 

Candle Centerpiece 22"diameter/12"high/12 holders

#### **Antler Candle Holder**

#### Our candle holders incorporate an antler piece to hold tapered candles

| Antler C        | Candle Holder: - View Photo Whitetail 12 candle centerpiece                                                                                                                                               | \$ 450        |
|-----------------|-----------------------------------------------------------------------------------------------------------------------------------------------------------------------------------------------------------|---------------|
|                 | <del></del>                                                                                                                                                                                               |               |
| Mantle          | piece antler candelabra:                                                                                                                                                                                  |               |
|                 | 10" wide, 36" long;12 holders                                                                                                                                                                             | <u>\$ 450</u> |
|                 | 7" wide, 24" long; 7 holders                                                                                                                                                                              | <u>\$ 270</u> |
| <u>Towerir</u>  | ng candelabra:                                                                                                                                                                                            |               |
|                 | 4 candle holder                                                                                                                                                                                           | <u>\$ 190</u> |
| Two and         | tlers grouped into one piece:                                                                                                                                                                             |               |
|                 | 3 candle holder                                                                                                                                                                                           | <u>\$ 170</u> |
| One An          | tler candle holders:                                                                                                                                                                                      |               |
|                 | 3 candle holders                                                                                                                                                                                          | \$ 90         |
|                 | 2 candle holders                                                                                                                                                                                          | <u>\$ 70</u>  |
|                 | 1 candle holder                                                                                                                                                                                           | <u>\$ 50</u>  |
|                 | 1 votive candle holder                                                                                                                                                                                    | <u>\$ 50</u>  |
| Electric        | Wall Sconce                                                                                                                                                                                               |               |
| •               | internally wired; all components UL approved available without back, or in an oval or round natural wood back sold as singles or matched pairs specify if sconce should take shades (shades not included) |               |
| <u>Electric</u> | Wall Sconce: Incorporating many different types of antlers                                                                                                                                                |               |
|                 | 24" wide, 42" long, 14" deep; 3-5 lights                                                                                                                                                                  | \$ 1,000      |
| Triple: t       | hree antlers, three lights                                                                                                                                                                                |               |
|                 | 12" wide, 14" long, 12 deep                                                                                                                                                                               | <u>\$ 280</u> |