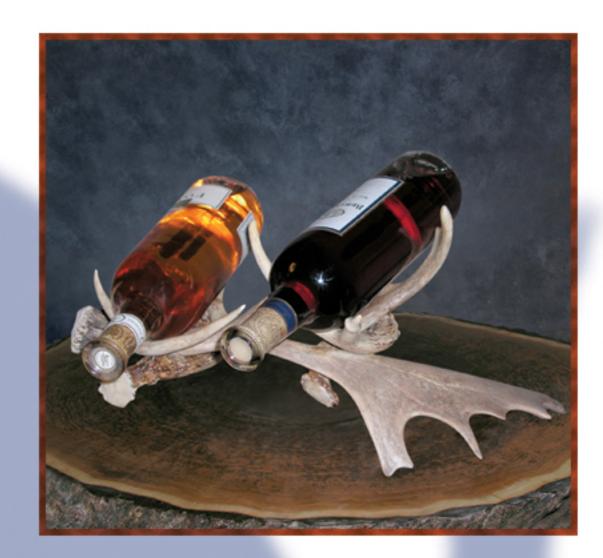

Pool Cue Rack 30"wide/28"high/13"deep (Pool cues not included)

Round Basket 20"diameter/20"high

Double Bottle Wine Rack Fallow base 18-20"wide/8"high

Single Bottle Wine Rack Fallow base 16-18"wide/8"high