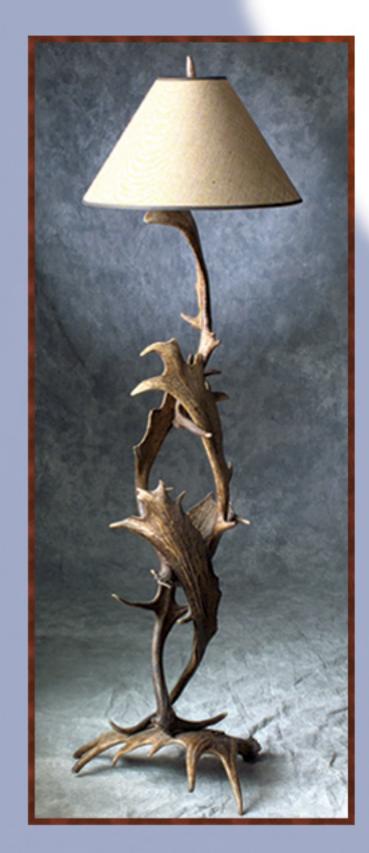

#### Elk and Moose Floor Lamp: - View Photo

| approximately 6 " high | <u>\$ 1,100</u> |
|------------------------|-----------------|
|                        |                 |

2 Elk Antler Stand - Moose Antler Base