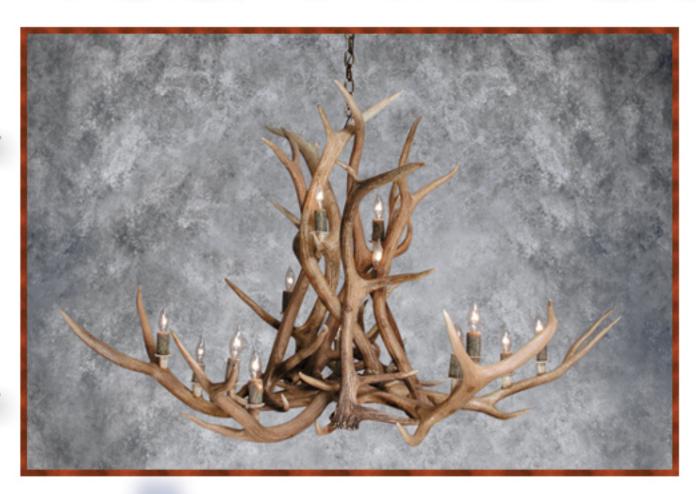

Northern Highlands
Four Moose paddles
Subtle Moose bloom
42"diameter/40"high/8-12 lights

The Chief - Mule Deer Two tier chandelier 38"diameter/38"high/10 lights

Tamarack - Whitetail Available with four, five, or six lights 25"diameter/16"high

The Chief - Whitetail
Two tier chandelier
32-36"diameter/32-36"high/14 lights

Tamarack - Mule Deer Available with four, five, or six lights 28"diameter/16"high

Design your own! We will build to suit virtually any dimension.

Call :1 - 800 - 201 - 2100 or

e - mail: 1-800-201-2100 for any order, design and estimate.

| North and Highlands Farm manage and allowith problem manage bloom. Many Dhata                           |                 |
|---------------------------------------------------------------------------------------------------------|-----------------|
| Northern Highland: Four moose paddle with subtler moose bloom - View Photo 42" wide, 40" high, 4 lights | \$ 2,800+       |
| 42 wide, 40 high, 4 lights                                                                              | <u>Φ 2,000+</u> |
| Aurora Borealis: Elk two tier chandelier - View Photo                                                   |                 |
| 72" wide, 65" high, 14-16 lights                                                                        | \$ 5,800        |
| 60" wide, 52" high, 10-14 lights                                                                        | <u>\$ 4,800</u> |
| 48" wide, 40" high, 8-10 lights                                                                         | \$ 3,200        |
|                                                                                                         |                 |
| Isle Royal: Sweeping oval chandelier - View Photo                                                       |                 |
| 36" x 24" w/l, 30" high;8-12 lights                                                                     | \$ 3,300        |
| 29" x 47" w/l, 25" high;8 lights                                                                        | \$ 2,800        |
|                                                                                                         |                 |
| The Chief: Deer two tier chandelier                                                                     |                 |
| 38" wide, 38" high;10 lights - Mule - View Photo                                                        | <u>\$3,200</u>  |
| 32-36" wide, 32-36" high;9 lights - Whitetail - View Photo                                              | \$ 2,200        |
|                                                                                                         |                 |
| Cabin Fever: Ceiling unit lighting fixture in Whitetail                                                 |                 |
| 20"wide, 6" deep; 5 lights                                                                              | <u>\$ 300</u>   |
| 16-18" wide, 5 " deep;3 lights                                                                          | <u>\$ 260</u>   |
|                                                                                                         |                 |
| Tamarack: Mule or Whitetail Deer chandelier - View Photo                                                |                 |
| Extra Large - Extra Heavy Whitetail Chandelier                                                          | <u>\$ 1,590</u> |
| 25-30" wide, 16" high; 6 lights                                                                         | <u>\$ 1,370</u> |
| 25" wide, 16" high; 5 lights                                                                            | <u>\$1,170</u>  |
| Large 4 lights trophy Whitetail or Mule Deer                                                            | <u>\$ 1,050</u> |
| Small 4 lights (Whitetail only)                                                                         | <u>\$ 950</u>   |