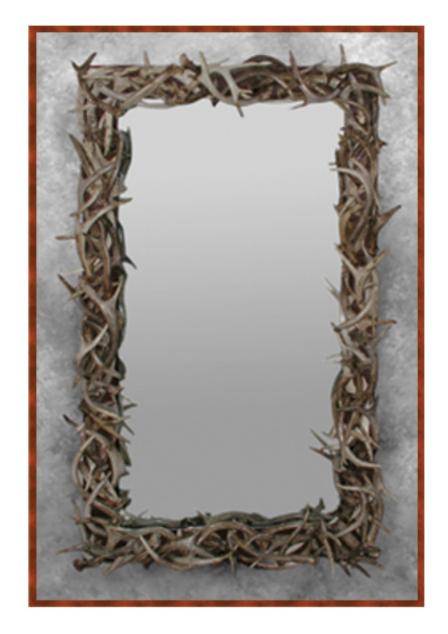

### Antler Furnishings

Elk Bar Stool Leather or suede Many colors available 26"wide/48"high/22"deep

Fallow Mirror

20"wide/32"high

Oval Whitetail Mirror 20"wide/32"high

Square Whitetail Mirror 20"wide/32"high

#### **Antler Accessories**

• add a rustic elegance to your hearth and home with these fine accent pieces

Photo Frames: antler frame a wood slab photo background - View Photo

| 8-10" wide, 12" high                                                            | <u>\$ 170</u>        |
|---------------------------------------------------------------------------------|----------------------|
| Fire Place Set: with antler handled tools - View Photo                          |                      |
| 3" high                                                                         | <u>\$ 250</u>        |
|                                                                                 |                      |
| Antler Log or Magazine Basket:                                                  |                      |
| 18" wide, 24 long, 20" high                                                     | <u>\$ 450</u>        |
|                                                                                 |                      |
| Round Antler Basket: - View Photo                                               |                      |
| 20" wide, 20" high                                                              | <u>\$ 450</u>        |
| Pool Cue Rack:                                                                  |                      |
| Butternut Wood with Elk Supports                                                |                      |
| 30" wide, 28" high (pool cues not included)                                     | \$ 580               |
| <u> </u>                                                                        | <u> </u>             |
| Hooks: with or without back                                                     |                      |
| Sold by size of item                                                            | <u>\$ 30&amp; up</u> |
|                                                                                 |                      |
| Serving Tray:                                                                   |                      |
| Pine slab with antlers                                                          |                      |
| 36 long, 12" wide                                                               |                      |
|                                                                                 |                      |
| Antler Furnishings                                                              |                      |
| <ul> <li>We can create rustic furniture to suit your personal design</li> </ul> |                      |
|                                                                                 |                      |
| Elk Bar Stool: - View Photo                                                     |                      |
| In leather or suede and choice colors                                           |                      |
| 26" wide; 48" high; 22" deep                                                    | \$ 2,000             |
|                                                                                 |                      |
| Antler Oval Mirror:                                                             |                      |
| 32" high; 20 wide                                                               | <u>\$ 700</u>        |
|                                                                                 |                      |
| Elk and Fallow Deer Bench:                                                      |                      |