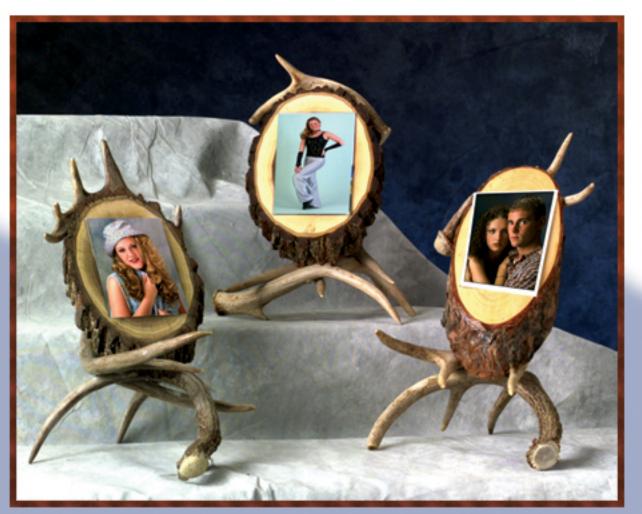

Fireplace Set and Log Basket
Fireplace Set - App. 3' high
Log Basket - 18"wide/24"long/20"high

Fishing Rod Rack 32"wide/27"high/13"deep (Fishing rods not included)

Photo Frames
Natural wood slab back

Assorted Hooks

#### **Antler Accessories**

• add a rustic elegance to your hearth and home with these fine accent pieces

Photo Frames: antler frame a wood slab photo background - View Photo

| 8-10" wide, 12" high                                                            | <u>\$ 170</u>        |
|---------------------------------------------------------------------------------|----------------------|
| Fire Place Set: with antler handled tools - View Photo                          |                      |
| 3" high                                                                         | <u>\$ 250</u>        |
|                                                                                 |                      |
| Antler Log or Magazine Basket:                                                  |                      |
| 18" wide, 24 long, 20" high                                                     | <u>\$ 450</u>        |
|                                                                                 |                      |
| Round Antler Basket: - View Photo                                               |                      |
| 20" wide, 20" high                                                              | <u>\$ 450</u>        |
| Pool Cue Rack:                                                                  |                      |
| Butternut Wood with Elk Supports                                                |                      |
| 30" wide, 28" high (pool cues not included)                                     | \$ 580               |
| <u> </u>                                                                        | <u> </u>             |
| Hooks: with or without back                                                     |                      |
| Sold by size of item                                                            | <u>\$ 30&amp; up</u> |
|                                                                                 |                      |
| Serving Tray:                                                                   |                      |
| Pine slab with antlers                                                          |                      |
| 36 long, 12" wide                                                               |                      |
|                                                                                 |                      |
| Antler Furnishings                                                              |                      |
| <ul> <li>We can create rustic furniture to suit your personal design</li> </ul> |                      |
|                                                                                 |                      |
| Elk Bar Stool: - View Photo                                                     |                      |
| In leather or suede and choice colors                                           |                      |
| 26" wide; 48" high; 22" deep                                                    | \$ 2,000             |
|                                                                                 |                      |
| Antler Oval Mirror:                                                             |                      |
| 32" high; 20 wide                                                               | <u>\$ 700</u>        |
|                                                                                 |                      |
| Elk and Fallow Deer Bench:                                                      |                      |