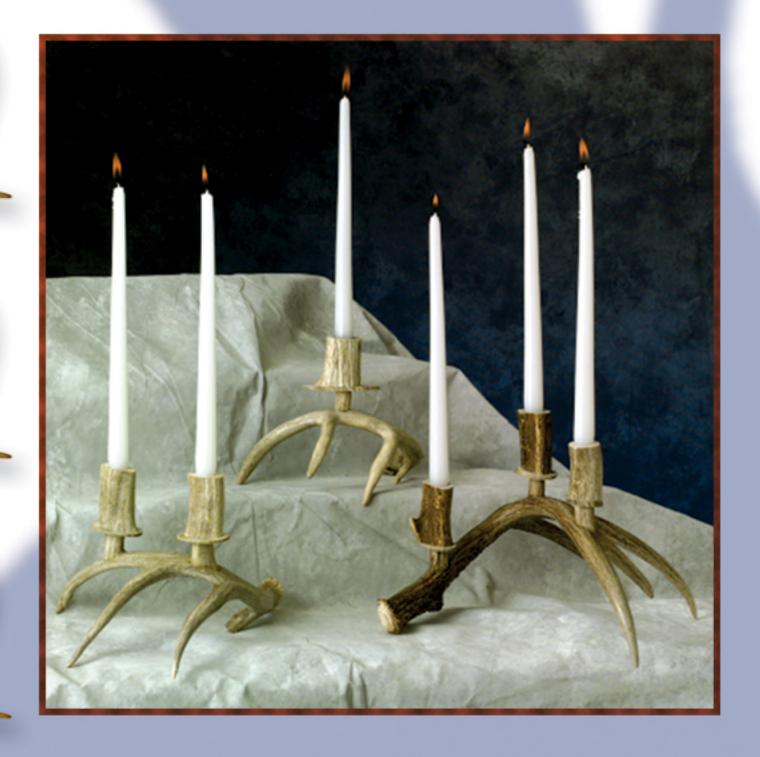

#### One Antler Candle Holders

Two Antler Candle Holder

Towering Candelabra 18-24"high

Wall Candle 3-6"wide/6"high/5-6"deep

#### **Antler Candle Holder**

#### Our candle holders incorporate an antler piece to hold tapered candles

| Antler C        | Candle Holder: - View Photo Whitetail 12 candle centerpiece                                                                                                                                               | \$ 450        |
|-----------------|-----------------------------------------------------------------------------------------------------------------------------------------------------------------------------------------------------------|---------------|
|                 | <del></del>                                                                                                                                                                                               |               |
| Mantle          | piece antler candelabra:                                                                                                                                                                                  |               |
|                 | 10" wide, 36" long;12 holders                                                                                                                                                                             | <u>\$ 450</u> |
|                 | 7" wide, 24" long; 7 holders                                                                                                                                                                              | <u>\$ 270</u> |
| <u>Towerir</u>  | ng candelabra:                                                                                                                                                                                            |               |
|                 | 4 candle holder                                                                                                                                                                                           | <u>\$ 190</u> |
| Two and         | tlers grouped into one piece:                                                                                                                                                                             |               |
|                 | 3 candle holder                                                                                                                                                                                           | <u>\$ 170</u> |
| One An          | tler candle holders:                                                                                                                                                                                      |               |
|                 | 3 candle holders                                                                                                                                                                                          | \$ 90         |
|                 | 2 candle holders                                                                                                                                                                                          | <u>\$ 70</u>  |
|                 | 1 candle holder                                                                                                                                                                                           | <u>\$ 50</u>  |
|                 | 1 votive candle holder                                                                                                                                                                                    | <u>\$ 50</u>  |
| Electric        | Wall Sconce                                                                                                                                                                                               |               |
| •               | internally wired; all components UL approved available without back, or in an oval or round natural wood back sold as singles or matched pairs specify if sconce should take shades (shades not included) |               |
| <u>Electric</u> | Wall Sconce: Incorporating many different types of antlers                                                                                                                                                |               |
|                 | 24" wide, 42" long, 14" deep; 3-5 lights                                                                                                                                                                  | \$ 1,000      |
| Triple: t       | hree antlers, three lights                                                                                                                                                                                |               |
|                 | 12" wide, 14" long, 12 deep                                                                                                                                                                               | <u>\$ 280</u> |