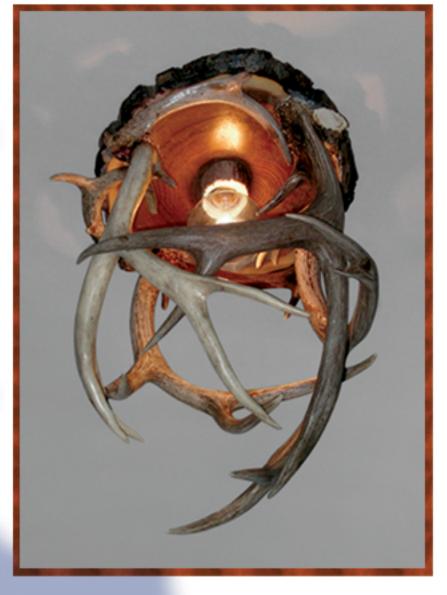

### Antler Chandeliers\_

The Cage Variety of antlers available 10-16"diameter/16"high

Cabin Fever Whitetail and Mule deer available 20"diameter/6"deep/3 or 5 lights

Two Light Whitetail Chandelier 8"diameter/13"high

Design your own! We will build to suit virtually any dimension.

Call :1 - 800 - 201 - 2100 or

e - mail: 1-800-201-2100 for any order, design and estimate.

| North and Highlands Farm manage and allowith problem manage bloom. Many Dhata                           |                 |
|---------------------------------------------------------------------------------------------------------|-----------------|
| Northern Highland: Four moose paddle with subtler moose bloom - View Photo 42" wide, 40" high, 4 lights | \$ 2,800+       |
| 42 wide, 40 high, 4 lights                                                                              | <u>Φ 2,000+</u> |
| Aurora Borealis: Elk two tier chandelier - View Photo                                                   |                 |
| 72" wide, 65" high, 14-16 lights                                                                        | \$ 5,800        |
| 60" wide, 52" high, 10-14 lights                                                                        | <u>\$ 4,800</u> |
| 48" wide, 40" high, 8-10 lights                                                                         | \$ 3,200        |
|                                                                                                         |                 |
| Isle Royal: Sweeping oval chandelier - View Photo                                                       |                 |
| 36" x 24" w/l, 30" high;8-12 lights                                                                     | \$ 3,300        |
| 29" x 47" w/l, 25" high;8 lights                                                                        | \$ 2,800        |
|                                                                                                         |                 |
| The Chief: Deer two tier chandelier                                                                     |                 |
| 38" wide, 38" high;10 lights - Mule - View Photo                                                        | <u>\$3,200</u>  |
| 32-36" wide, 32-36" high;9 lights - Whitetail - View Photo                                              | \$ 2,200        |
|                                                                                                         |                 |
| Cabin Fever: Ceiling unit lighting fixture in Whitetail                                                 |                 |
| 20"wide, 6" deep; 5 lights                                                                              | <u>\$ 300</u>   |
| 16-18" wide, 5 " deep;3 lights                                                                          | <u>\$ 260</u>   |
|                                                                                                         |                 |
| Tamarack: Mule or Whitetail Deer chandelier - View Photo                                                |                 |
| Extra Large - Extra Heavy Whitetail Chandelier                                                          | <u>\$ 1,590</u> |
| 25-30" wide, 16" high; 6 lights                                                                         | <u>\$ 1,370</u> |
| 25" wide, 16" high; 5 lights                                                                            | <u>\$1,170</u>  |
| Large 4 lights trophy Whitetail or Mule Deer                                                            | <u>\$ 1,050</u> |
| Small 4 lights (Whitetail only)                                                                         | <u>\$ 950</u>   |