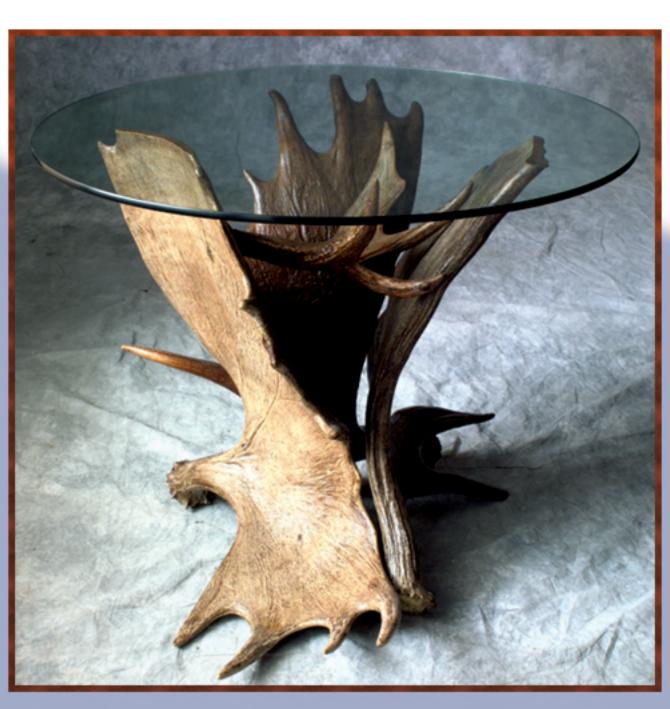

### Antler Tables\_

Elk Coffee Table 20"high/42 or 48" Round Glass

Square Moose Coffee Table 22"high/48" Round Glass

Elk Table with Butternut Slab 25-26"high/30"slab

| Double: two antlers, two lights                                                    |                                         |  |
|------------------------------------------------------------------------------------|-----------------------------------------|--|
| 10" wide, 12" long, 10 deep                                                        | <u>\$ 220</u>                           |  |
| Cingle, one outles one light                                                       |                                         |  |
| Single: one antler, one light                                                      | 2.100                                   |  |
| 6" wide, 12" long, 6-10" deep                                                      | <u>\$ 160</u>                           |  |
| Single: one antler                                                                 |                                         |  |
| <u>Moose</u>                                                                       | <u>\$ 240</u>                           |  |
|                                                                                    |                                         |  |
| Antler Tables                                                                      |                                         |  |
| <ul> <li>in whitetail, mule deer, elk, mode</li> <li>glass top included</li> </ul> | ose and/or caribou antlers              |  |
|                                                                                    | ne dimension and weight of antlers used |  |
|                                                                                    |                                         |  |
| Elk End/Coffee Table: - View Photo                                                 |                                         |  |
| 48" or 42" Round glass                                                             | <u>\$ 1,500+</u>                        |  |
|                                                                                    |                                         |  |
| Moose End Table:                                                                   |                                         |  |
| 30-36" Round glass                                                                 | <u>\$ 1,500</u>                         |  |
|                                                                                    |                                         |  |
| Square Moose Coffee Table: - View Photo                                            | <u>o</u>                                |  |
| 48" Round glass                                                                    | <u>\$ 1,900</u>                         |  |
|                                                                                    |                                         |  |
| Moose Tripod Coffee Table: - View Photo                                            | <u>.</u>                                |  |
| 42" Round glass                                                                    | <u>\$ 1,500</u>                         |  |
| 48" Round glass                                                                    | <u>\$ 1,900</u>                         |  |
| Available with square glass                                                        |                                         |  |
|                                                                                    |                                         |  |
| Sofa Table with Butternut Slab: - View Ph                                          |                                         |  |
| 16" wide, 45" long, 30" high                                                       | <u>\$ 1,300</u>                         |  |
| Available in a variety of antler t                                                 | <u>ypes</u>                             |  |
| Elk Breakfast Table: - View Photo                                                  |                                         |  |
| 29" high with 42" or 48" Round                                                     | <u>glass</u> \$ 2,000+                  |  |
| 20 High With 42 Of 40 Round                                                        | <u>Ψ 2,000 Τ</u>                        |  |