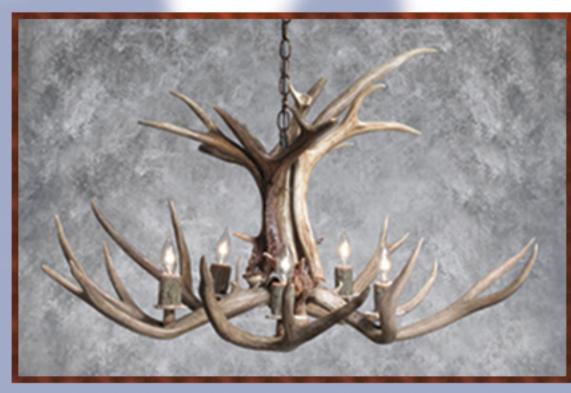

The Chief - Whitetail
Two tier chandelier
32-36"diameter/32-36"high/14 lights

Tamarack - Mule Deer Available with four, five, or six lights 28"diameter/16"high

Design your own! We will build to suit virtually any dimension.

Call :1 - 800 - 201 - 2100 or

e - mail: 1-800-201-2100 for any order, design and estimate.

| North and Highlands Farm manage and allowith problem manage bloom. Many Dhata                           |                 |
|---------------------------------------------------------------------------------------------------------|-----------------|
| Northern Highland: Four moose paddle with subtler moose bloom - View Photo 42" wide, 40" high, 4 lights | \$ 2,800+       |
| 42 wide, 40 high, 4 lights                                                                              | <u>Φ 2,000+</u> |
| Aurora Borealis: Elk two tier chandelier - View Photo                                                   |                 |
| 72" wide, 65" high, 14-16 lights                                                                        | \$ 5,800        |
| 60" wide, 52" high, 10-14 lights                                                                        | <u>\$ 4,800</u> |
| 48" wide, 40" high, 8-10 lights                                                                         | \$ 3,200        |
|                                                                                                         |                 |
| Isle Royal: Sweeping oval chandelier - View Photo                                                       |                 |
| 36" x 24" w/l, 30" high;8-12 lights                                                                     | \$ 3,300        |
| 29" x 47" w/l, 25" high;8 lights                                                                        | \$ 2,800        |
|                                                                                                         |                 |
| The Chief: Deer two tier chandelier                                                                     |                 |
| 38" wide, 38" high;10 lights - Mule - View Photo                                                        | <u>\$3,200</u>  |
| 32-36" wide, 32-36" high;9 lights - Whitetail - View Photo                                              | \$ 2,200        |
|                                                                                                         |                 |
| Cabin Fever: Ceiling unit lighting fixture in Whitetail                                                 |                 |
| 20"wide, 6" deep; 5 lights                                                                              | <u>\$ 300</u>   |
| 16-18" wide, 5 " deep;3 lights                                                                          | <u>\$ 260</u>   |
|                                                                                                         |                 |
| Tamarack: Mule or Whitetail Deer chandelier - View Photo                                                |                 |
| Extra Large - Extra Heavy Whitetail Chandelier                                                          | <u>\$ 1,590</u> |
| 25-30" wide, 16" high; 6 lights                                                                         | <u>\$ 1,370</u> |
| 25" wide, 16" high; 5 lights                                                                            | <u>\$1,170</u>  |
| Large 4 lights trophy Whitetail or Mule Deer                                                            | <u>\$ 1,050</u> |
| Small 4 lights (Whitetail only)                                                                         | <u>\$ 950</u>   |