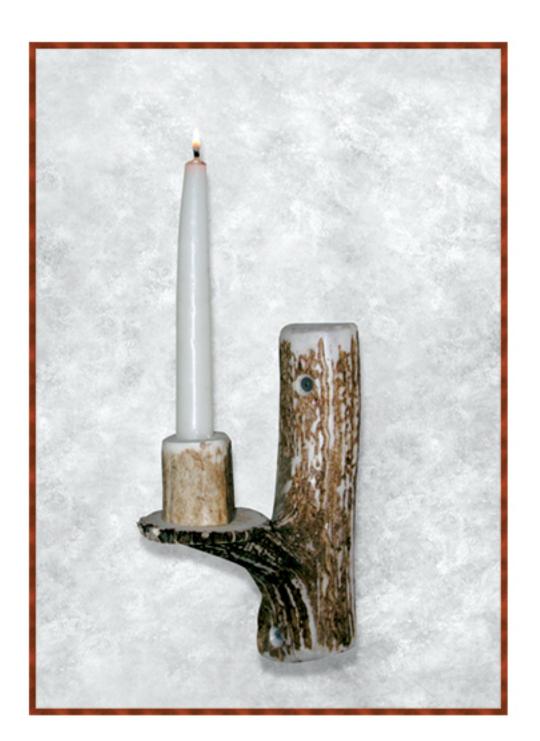

#### One Antler Candle Holders

Two Antler Candle Holder

Towering Candelabra 18-24"high

Wall Candle 3-6"wide/6"high/5-6"deep

#### **Antler Candle Holder**

#### Our candle holders incorporate an antler piece to hold tapered candles

| Antler C        | Candle Holder: - View Photo Whitetail 12 candle centerpiece                                                                                                                                               | \$ 450        |
|-----------------|-----------------------------------------------------------------------------------------------------------------------------------------------------------------------------------------------------------|---------------|
|                 | <del></del>                                                                                                                                                                                               |               |
| Mantle          | piece antler candelabra:                                                                                                                                                                                  |               |
|                 | 10" wide, 36" long;12 holders                                                                                                                                                                             | <u>\$ 450</u> |
|                 | 7" wide, 24" long; 7 holders                                                                                                                                                                              | <u>\$ 270</u> |
| <u>Towerir</u>  | ng candelabra:                                                                                                                                                                                            |               |
|                 | 4 candle holder                                                                                                                                                                                           | <u>\$ 190</u> |
| Two and         | tlers grouped into one piece:                                                                                                                                                                             |               |
|                 | 3 candle holder                                                                                                                                                                                           | <u>\$ 170</u> |
| One An          | tler candle holders:                                                                                                                                                                                      |               |
|                 | 3 candle holders                                                                                                                                                                                          | \$ 90         |
|                 | 2 candle holders                                                                                                                                                                                          | <u>\$ 70</u>  |
|                 | 1 candle holder                                                                                                                                                                                           | <u>\$ 50</u>  |
|                 | 1 votive candle holder                                                                                                                                                                                    | <u>\$ 50</u>  |
| Electric        | Wall Sconce                                                                                                                                                                                               |               |
| •               | internally wired; all components UL approved available without back, or in an oval or round natural wood back sold as singles or matched pairs specify if sconce should take shades (shades not included) |               |
| <u>Electric</u> | Wall Sconce: Incorporating many different types of antlers                                                                                                                                                |               |
|                 | 24" wide, 42" long, 14" deep; 3-5 lights                                                                                                                                                                  | \$ 1,000      |
| Triple: t       | hree antlers, three lights                                                                                                                                                                                |               |
|                 | 12" wide, 14" long, 12 deep                                                                                                                                                                               | <u>\$ 280</u> |