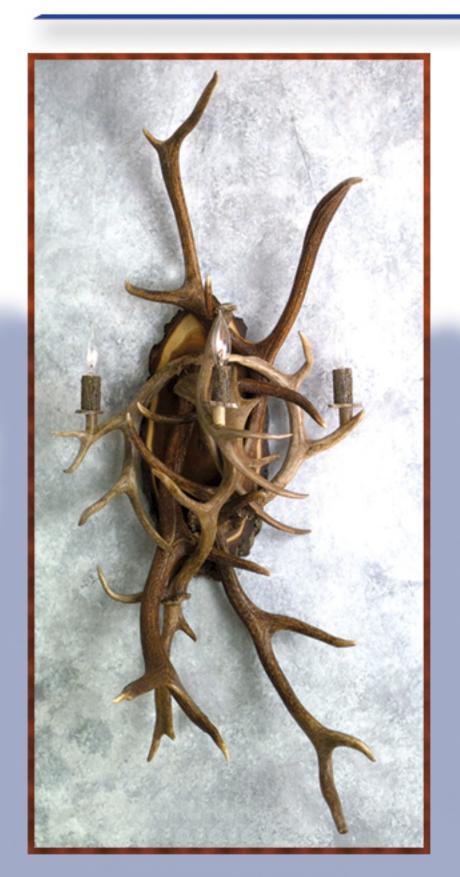

### Electric Wall Sconces

Elegant Wall Sconce 24"wide/42"high/14"deep

Electric Wall Sconces
Natural Wood Back
Available as singles or matched pairs

**Moose Wall Sconce** 

#### Our candle holders incorporate an antler piece to hold tapered candles

| Antler C        | Candle Holder: - View Photo Whitetail 12 candle centerpiece                                                                                                                                               | \$ 450        |
|-----------------|-----------------------------------------------------------------------------------------------------------------------------------------------------------------------------------------------------------|---------------|
|                 | <del></del>                                                                                                                                                                                               |               |
| Mantle          | piece antler candelabra:                                                                                                                                                                                  |               |
|                 | 10" wide, 36" long;12 holders                                                                                                                                                                             | <u>\$ 450</u> |
|                 | 7" wide, 24" long; 7 holders                                                                                                                                                                              | <u>\$ 270</u> |
| <u>Towerir</u>  | ng candelabra:                                                                                                                                                                                            |               |
|                 | 4 candle holder                                                                                                                                                                                           | <u>\$ 190</u> |
| Two and         | tlers grouped into one piece:                                                                                                                                                                             |               |
|                 | 3 candle holder                                                                                                                                                                                           | <u>\$ 170</u> |
| One An          | tler candle holders:                                                                                                                                                                                      |               |
|                 | 3 candle holders                                                                                                                                                                                          | \$ 90         |
|                 | 2 candle holders                                                                                                                                                                                          | <u>\$ 70</u>  |
|                 | 1 candle holder                                                                                                                                                                                           | <u>\$ 50</u>  |
|                 | 1 votive candle holder                                                                                                                                                                                    | <u>\$ 50</u>  |
| Electric        | Wall Sconce                                                                                                                                                                                               |               |
| •               | internally wired; all components UL approved available without back, or in an oval or round natural wood back sold as singles or matched pairs specify if sconce should take shades (shades not included) |               |
| <u>Electric</u> | Wall Sconce: Incorporating many different types of antlers                                                                                                                                                |               |
|                 | 24" wide, 42" long, 14" deep; 3-5 lights                                                                                                                                                                  | \$ 1,000      |
| Triple: t       | hree antlers, three lights                                                                                                                                                                                |               |
|                 | 12" wide, 14" long, 12 deep                                                                                                                                                                               | <u>\$ 280</u> |