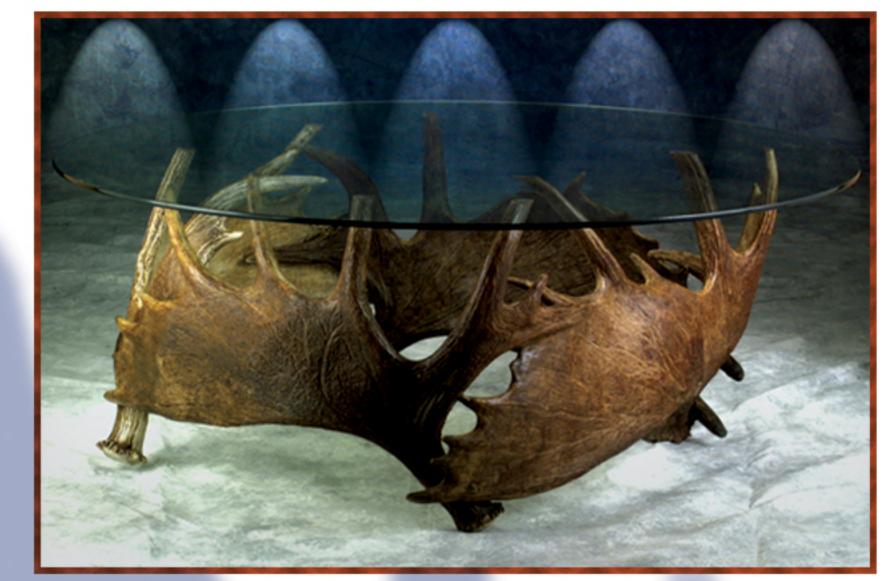

### Antler Tables

Moose Tripod Coffee Table 25"high/42 or 48" Round Glass

Sofa Table with Butternut Slab
16"wide/45"long/30"high
Available in a variety of antler types
(Also shown - Antler 7 candle holder)

| Double: two antlers, two lights                                                    |                                         |  |
|------------------------------------------------------------------------------------|-----------------------------------------|--|
| 10" wide, 12" long, 10 deep                                                        | <u>\$ 220</u>                           |  |
| Cingle, one outles one light                                                       |                                         |  |
| Single: one antler, one light                                                      | 2.100                                   |  |
| 6" wide, 12" long, 6-10" deep                                                      | <u>\$ 160</u>                           |  |
| Single: one antler                                                                 |                                         |  |
| <u>Moose</u>                                                                       | <u>\$ 240</u>                           |  |
|                                                                                    |                                         |  |
| Antler Tables                                                                      |                                         |  |
| <ul> <li>in whitetail, mule deer, elk, mode</li> <li>glass top included</li> </ul> | ose and/or caribou antlers              |  |
|                                                                                    | ne dimension and weight of antlers used |  |
|                                                                                    |                                         |  |
| Elk End/Coffee Table: - View Photo                                                 |                                         |  |
| 48" or 42" Round glass                                                             | <u>\$ 1,500+</u>                        |  |
|                                                                                    |                                         |  |
| Moose End Table:                                                                   |                                         |  |
| 30-36" Round glass                                                                 | <u>\$ 1,500</u>                         |  |
|                                                                                    |                                         |  |
| Square Moose Coffee Table: - View Photo                                            | <u>o</u>                                |  |
| 48" Round glass                                                                    | <u>\$ 1,900</u>                         |  |
|                                                                                    |                                         |  |
| Moose Tripod Coffee Table: - View Photo                                            | <u>.</u>                                |  |
| 42" Round glass                                                                    | <u>\$ 1,500</u>                         |  |
| 48" Round glass                                                                    | <u>\$ 1,900</u>                         |  |
| Available with square glass                                                        |                                         |  |
|                                                                                    |                                         |  |
| Sofa Table with Butternut Slab: - View Ph                                          |                                         |  |
| 16" wide, 45" long, 30" high                                                       | <u>\$ 1,300</u>                         |  |
| Available in a variety of antler t                                                 | <u>ypes</u>                             |  |
| Elk Breakfast Table: - View Photo                                                  |                                         |  |
| 29" high with 42" or 48" Round                                                     | <u>glass</u> \$ 2,000+                  |  |
| 20 High With 42 Of 40 Round                                                        | <u>Ψ 2,000 Τ</u>                        |  |