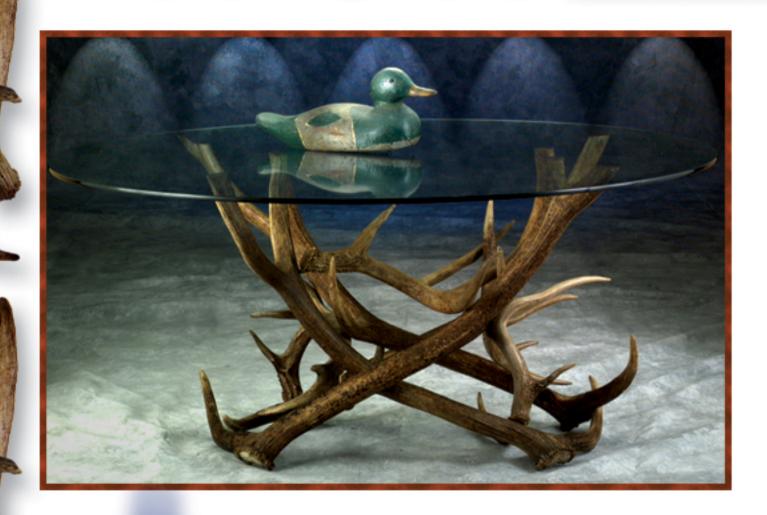

### Antler Tables\_

Elk Coffee Table 20"high/42 or 48" Round Glass

Square Moose Coffee Table 22"high/48" Round Glass

Elk Table with Butternut Slab 25-26"high/30"slab

| Double: two antlers, two lights                                                    |                                         |  |
|------------------------------------------------------------------------------------|-----------------------------------------|--|
| 10" wide, 12" long, 10 deep                                                        | <u>\$ 220</u>                           |  |
| Cingle, one outles one light                                                       |                                         |  |
| Single: one antler, one light                                                      | 2.100                                   |  |
| 6" wide, 12" long, 6-10" deep                                                      | <u>\$ 160</u>                           |  |
| Single: one antler                                                                 |                                         |  |
| <u>Moose</u>                                                                       | <u>\$ 240</u>                           |  |
|                                                                                    |                                         |  |
| Antler Tables                                                                      |                                         |  |
| <ul> <li>in whitetail, mule deer, elk, mode</li> <li>glass top included</li> </ul> | ose and/or caribou antlers              |  |
|                                                                                    | ne dimension and weight of antlers used |  |
|                                                                                    |                                         |  |
| Elk End/Coffee Table: - View Photo                                                 |                                         |  |
| 48" or 42" Round glass                                                             | <u>\$ 1,500+</u>                        |  |
|                                                                                    |                                         |  |
| Moose End Table:                                                                   |                                         |  |
| 30-36" Round glass                                                                 | <u>\$ 1,500</u>                         |  |
|                                                                                    |                                         |  |
| Square Moose Coffee Table: - View Photo                                            | <u>o</u>                                |  |
| 48" Round glass                                                                    | <u>\$ 1,900</u>                         |  |
|                                                                                    |                                         |  |
| Moose Tripod Coffee Table: - View Photo                                            | <u>.</u>                                |  |
| 42" Round glass                                                                    | <u>\$ 1,500</u>                         |  |
| 48" Round glass                                                                    | <u>\$ 1,900</u>                         |  |
| Available with square glass                                                        |                                         |  |
|                                                                                    |                                         |  |
| Sofa Table with Butternut Slab: - View Ph                                          |                                         |  |
| 16" wide, 45" long, 30" high                                                       | <u>\$ 1,300</u>                         |  |
| Available in a variety of antler t                                                 | <u>ypes</u>                             |  |
| Elk Breakfast Table: - View Photo                                                  |                                         |  |
| 29" high with 42" or 48" Round                                                     | <u>glass</u> \$ 2,000+                  |  |
| 20 High With 42 Of 40 Round                                                        | <u>Ψ 2,000 Τ</u>                        |  |