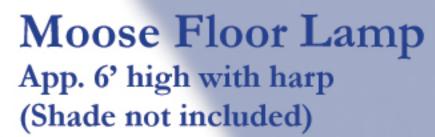

#### **Moose Floor Lamp:**

| -                      |                 |
|------------------------|-----------------|
| approximately 6 " high | <u>\$ 1,500</u> |