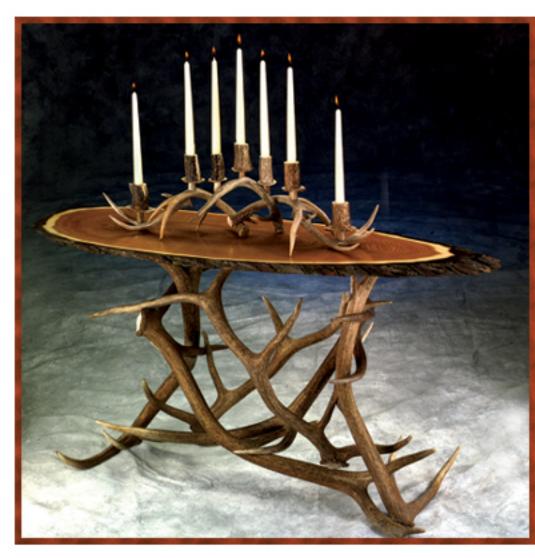

### Antler Tables

Moose Tripod Coffee Table 25"high/42 or 48" Round Glass

Sofa Table with Butternut Slab
16"wide/45"long/30"high
Available in a variety of antler types
(Also shown - Antler 7 candle holder)

| Double: two antlers, two lights                                                    |                                         |  |
|------------------------------------------------------------------------------------|-----------------------------------------|--|
| 10" wide, 12" long, 10 deep                                                        | <u>\$ 220</u>                           |  |
| Cingle, one outles one light                                                       |                                         |  |
| Single: one antler, one light                                                      | 2.100                                   |  |
| 6" wide, 12" long, 6-10" deep                                                      | <u>\$ 160</u>                           |  |
| Single: one antler                                                                 |                                         |  |
| <u>Moose</u>                                                                       | <u>\$ 240</u>                           |  |
|                                                                                    |                                         |  |
| Antler Tables                                                                      |                                         |  |
| <ul> <li>in whitetail, mule deer, elk, mode</li> <li>glass top included</li> </ul> | ose and/or caribou antlers              |  |
|                                                                                    | ne dimension and weight of antlers used |  |
|                                                                                    |                                         |  |
| Elk End/Coffee Table: - View Photo                                                 |                                         |  |
| 48" or 42" Round glass                                                             | <u>\$ 1,500+</u>                        |  |
|                                                                                    |                                         |  |
| Moose End Table:                                                                   |                                         |  |
| 30-36" Round glass                                                                 | <u>\$ 1,500</u>                         |  |
|                                                                                    |                                         |  |
| Square Moose Coffee Table: - View Photo                                            | <u>o</u>                                |  |
| 48" Round glass                                                                    | <u>\$ 1,900</u>                         |  |
|                                                                                    |                                         |  |
| Moose Tripod Coffee Table: - View Photo                                            | <u>.</u>                                |  |
| 42" Round glass                                                                    | <u>\$ 1,500</u>                         |  |
| 48" Round glass                                                                    | <u>\$ 1,900</u>                         |  |
| Available with square glass                                                        |                                         |  |
|                                                                                    |                                         |  |
| Sofa Table with Butternut Slab: - View Ph                                          |                                         |  |
| 16" wide, 45" long, 30" high                                                       | <u>\$ 1,300</u>                         |  |
| Available in a variety of antler t                                                 | <u>ypes</u>                             |  |
| Elk Breakfast Table: - View Photo                                                  |                                         |  |
| 29" high with 42" or 48" Round                                                     | <u>glass</u> \$ 2,000+                  |  |
| 20 High With 42 Of 40 Round                                                        | <u>Ψ 2,000 Τ</u>                        |  |