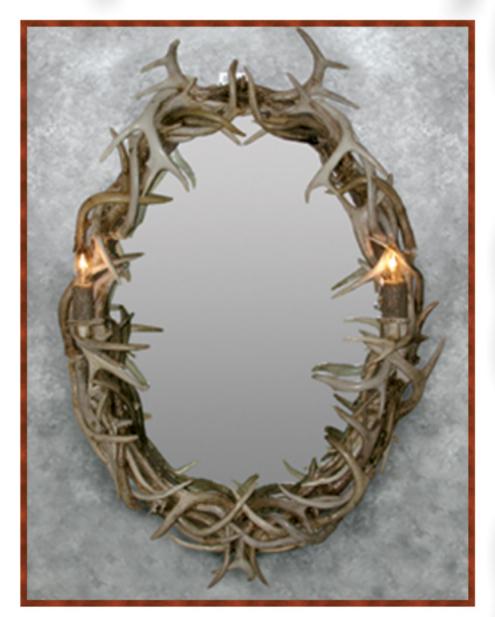

| Niagara: Three tier chandelier - View Photo                                |                 |
|----------------------------------------------------------------------------|-----------------|
| 54" wide, 54" high; 14 lights                                              | <u>\$4,800</u>  |
| 44" wide, 44" high; 14 lights                                              | <u>\$ 3,600</u> |
|                                                                            |                 |
| Straight Arrow: For pool table/bar, with individually switched down lights |                 |
| 30-36" x 44"w/l, 36" high; 8 lights with 3 down lights                     | <u>\$ 3,600</u> |
|                                                                            |                 |
| Fallow Deer Chandelier:                                                    |                 |
| 38-44" wide, 24-28" high                                                   |                 |
| Large 6 lights                                                             | <u>\$ 1,570</u> |
| Large 5 lights                                                             | <u>\$ 1,370</u> |
| Medium 6 lights                                                            | <u>\$ 1,370</u> |
| Medium 5 lights                                                            | <u>\$ 950</u>   |
|                                                                            |                 |
| Eagle Dance: Mule or Whitetail Deer with decorative bloom chandelier       |                 |
| 32" wide, 20" high; 8 lights                                               | <u>\$ 1,780</u> |
| 28" wide, 18" high; 7 lights                                               | <u>\$ 1,580</u> |
|                                                                            |                 |
| Moose Chandelier:                                                          |                 |
| 38-45" wide, 38-45" high                                                   | \$ 3,600        |
|                                                                            |                 |
| Candle Wall Sconces - View Photo                                           |                 |
| Available with an oval or round natural wood back, designed for tapers     |                 |
| Sold as singles or matched pairs                                           |                 |
|                                                                            |                 |
| Triple: three antlers, three lights                                        |                 |
| 12" wide, 14" long, 12 deep                                                | <u>\$ 190</u>   |
|                                                                            |                 |
| Double: two antlers, two lights                                            |                 |
| 10" wide, 12" long, 10 deep                                                | <u>\$ 150</u>   |
|                                                                            |                 |
| Single: one antler, one light                                              |                 |
| 6" wide, 12" long, 6-10" deep                                              | <u>\$ 110</u>   |
|                                                                            |                 |