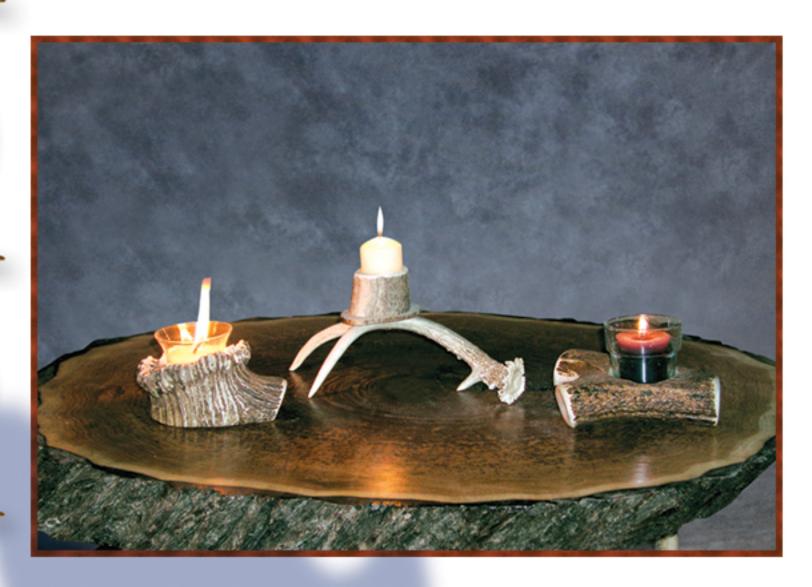

# Antler Candle holders and Wall Sconces\_

**Votive Candle Holders** 

Candle Centerpiece 22"diameter/12"high/12 holders

#### **Antler Candle Holder**

#### Our candle holders incorporate an antler piece to hold tapered candles

| Antler C        | Candle Holder: - View Photo Whitetail 12 candle centerpiece                                                                                                                                               | \$ 450        |
|-----------------|-----------------------------------------------------------------------------------------------------------------------------------------------------------------------------------------------------------|---------------|
|                 | <del></del>                                                                                                                                                                                               |               |
| Mantle          | piece antler candelabra:                                                                                                                                                                                  |               |
|                 | 10" wide, 36" long;12 holders                                                                                                                                                                             | <u>\$ 450</u> |
|                 | 7" wide, 24" long; 7 holders                                                                                                                                                                              | <u>\$ 270</u> |
| <u>Towerir</u>  | ng candelabra:                                                                                                                                                                                            |               |
|                 | 4 candle holder                                                                                                                                                                                           | <u>\$ 190</u> |
| Two and         | tlers grouped into one piece:                                                                                                                                                                             |               |
|                 | 3 candle holder                                                                                                                                                                                           | <u>\$ 170</u> |
| One An          | tler candle holders:                                                                                                                                                                                      |               |
|                 | 3 candle holders                                                                                                                                                                                          | \$ 90         |
|                 | 2 candle holders                                                                                                                                                                                          | <u>\$ 70</u>  |
|                 | 1 candle holder                                                                                                                                                                                           | <u>\$ 50</u>  |
|                 | 1 votive candle holder                                                                                                                                                                                    | <u>\$ 50</u>  |
| Electric        | Wall Sconce                                                                                                                                                                                               |               |
| •               | internally wired; all components UL approved available without back, or in an oval or round natural wood back sold as singles or matched pairs specify if sconce should take shades (shades not included) |               |
| <u>Electric</u> | Wall Sconce: Incorporating many different types of antlers                                                                                                                                                |               |
|                 | 24" wide, 42" long, 14" deep; 3-5 lights                                                                                                                                                                  | \$ 1,000      |
| Triple: t       | hree antlers, three lights                                                                                                                                                                                |               |
|                 | 12" wide, 14" long, 12 deep                                                                                                                                                                               | <u>\$ 280</u> |