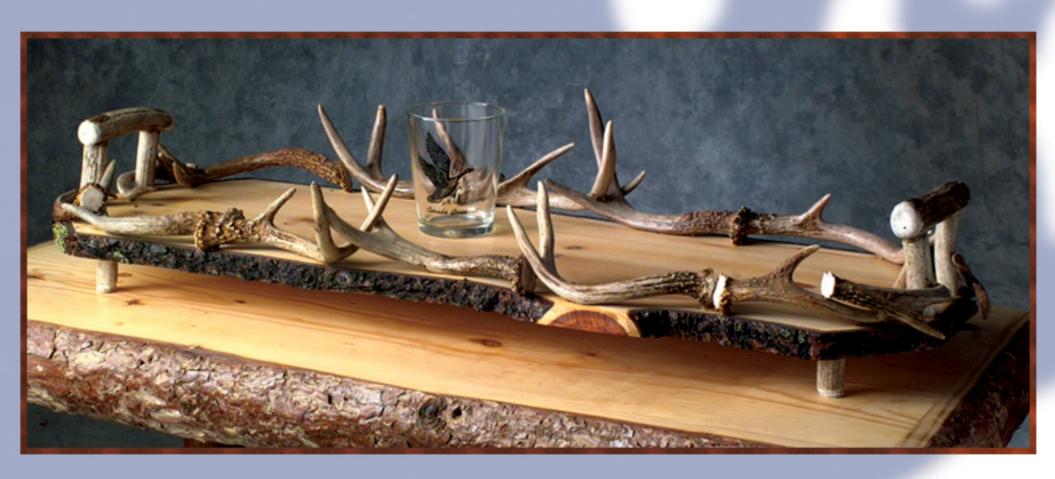

#### **Antler Accessories**

• add a rustic elegance to your hearth and home with these fine accent pieces

Photo Frames: antler frame a wood slab photo background - View Photo

| 8-10" wide, 12" high                                                            | <u>\$ 170</u>        |
|---------------------------------------------------------------------------------|----------------------|
| Fire Place Set: with antler handled tools - View Photo                          |                      |
| 3" high                                                                         | <u>\$ 250</u>        |
|                                                                                 |                      |
| Antler Log or Magazine Basket:                                                  |                      |
| 18" wide, 24 long, 20" high                                                     | <u>\$ 450</u>        |
|                                                                                 |                      |
| Round Antler Basket: - View Photo                                               |                      |
| 20" wide, 20" high                                                              | <u>\$ 450</u>        |
| Pool Cue Rack:                                                                  |                      |
| Butternut Wood with Elk Supports                                                |                      |
| 30" wide, 28" high (pool cues not included)                                     | \$ 580               |
| <u> </u>                                                                        | <u> </u>             |
| Hooks: with or without back                                                     |                      |
| Sold by size of item                                                            | <u>\$ 30&amp; up</u> |
|                                                                                 |                      |
| Serving Tray:                                                                   |                      |
| Pine slab with antlers                                                          |                      |
| 36 long, 12" wide                                                               |                      |
|                                                                                 |                      |
| Antler Furnishings                                                              |                      |
| <ul> <li>We can create rustic furniture to suit your personal design</li> </ul> |                      |
|                                                                                 |                      |
| Elk Bar Stool: - View Photo                                                     |                      |
| In leather or suede and choice colors                                           |                      |
| 26" wide; 48" high; 22" deep                                                    | \$ 2,000             |
|                                                                                 |                      |
| Antler Oval Mirror:                                                             |                      |
| 32" high; 20 wide                                                               | <u>\$ 700</u>        |
|                                                                                 |                      |
| Elk and Fallow Deer Bench:                                                      |                      |