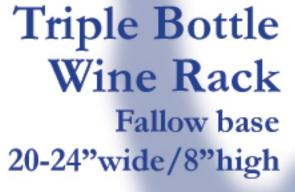

Pool Cue Rack 30"wide/28"high/13"deep (Pool cues not included)

Round Basket 20"diameter/20"high

Double Bottle Wine Rack Fallow base 18-20"wide/8"high

Single Bottle Wine Rack Fallow base 16-18"wide/8"high