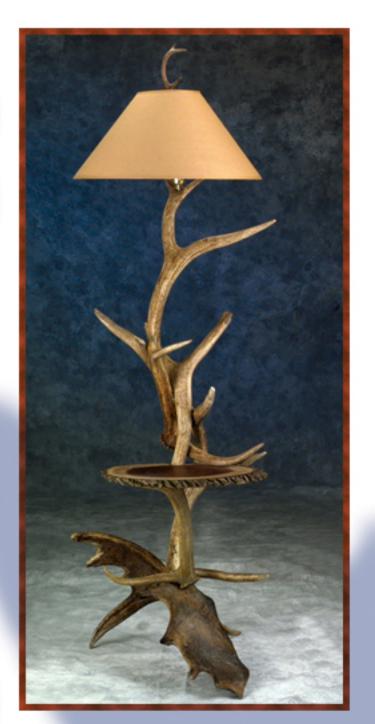

### Antler Lamps\_

Three Antler
Table Lamp
App. 34"high with harp
(Shade not included)

Elk and Moose Floor Lamp w/Black Butternut Shelf App. 6' high with harp (Shade not included)

Elk and Moose Floor Lamp App. 6' high with harp (Shade not included)

#### Elk and Moose Floor Lamp: with Black Walnut Shelf - View Photo

| approximately 6 " high                 | <u>\$ 1,300</u> |
|----------------------------------------|-----------------|
| 3 Elk Antler Stand - Moose Antler Base |                 |

#### Elk and Moose Floor Lamp: - View Photo

| approximately 6 " high | <u>\$ 1,100</u> |
|------------------------|-----------------|
|                        |                 |

2 Elk Antler Stand - Moose Antler Base