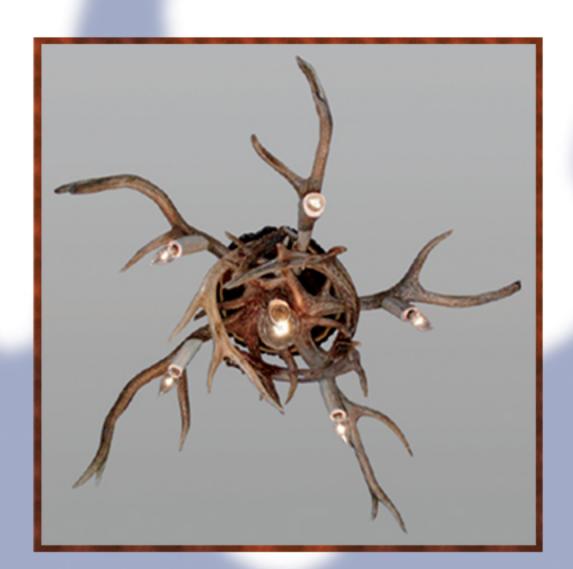

### Electric Wall Sconces

Elegant Wall Sconce 24"wide/42"high/14"deep

Electric Wall Sconces
Natural Wood Back
Available as singles or matched pairs

**Moose Wall Sconce** 

#### Our candle holders incorporate an antler piece to hold tapered candles

| Antler C        | Candle Holder: - View Photo Whitetail 12 candle centerpiece                                                                                                                                               | \$ 450        |
|-----------------|-----------------------------------------------------------------------------------------------------------------------------------------------------------------------------------------------------------|---------------|
|                 | <del></del>                                                                                                                                                                                               |               |
| Mantle          | piece antler candelabra:                                                                                                                                                                                  |               |
|                 | 10" wide, 36" long;12 holders                                                                                                                                                                             | <u>\$ 450</u> |
|                 | 7" wide, 24" long; 7 holders                                                                                                                                                                              | <u>\$ 270</u> |
| <u>Towerir</u>  | ng candelabra:                                                                                                                                                                                            |               |
|                 | 4 candle holder                                                                                                                                                                                           | <u>\$ 190</u> |
| Two and         | tlers grouped into one piece:                                                                                                                                                                             |               |
|                 | 3 candle holder                                                                                                                                                                                           | <u>\$ 170</u> |
| One An          | tler candle holders:                                                                                                                                                                                      |               |
|                 | 3 candle holders                                                                                                                                                                                          | \$ 90         |
|                 | 2 candle holders                                                                                                                                                                                          | <u>\$ 70</u>  |
|                 | 1 candle holder                                                                                                                                                                                           | <u>\$ 50</u>  |
|                 | 1 votive candle holder                                                                                                                                                                                    | <u>\$ 50</u>  |
| Electric        | Wall Sconce                                                                                                                                                                                               |               |
| •               | internally wired; all components UL approved available without back, or in an oval or round natural wood back sold as singles or matched pairs specify if sconce should take shades (shades not included) |               |
| <u>Electric</u> | Wall Sconce: Incorporating many different types of antlers                                                                                                                                                |               |
|                 | 24" wide, 42" long, 14" deep; 3-5 lights                                                                                                                                                                  | \$ 1,000      |
| Triple: t       | hree antlers, three lights                                                                                                                                                                                |               |
|                 | 12" wide, 14" long, 12 deep                                                                                                                                                                               | <u>\$ 280</u> |