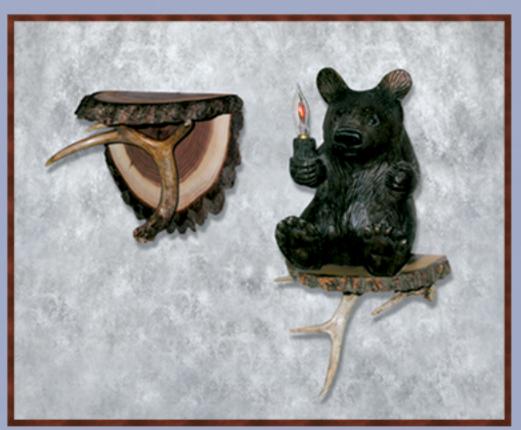

### Antler Shelves

Small
Whitetail Hand Carved
Shelf Bear Sconce

Fallow Shelf 30-40"wide/8"high/12"deep