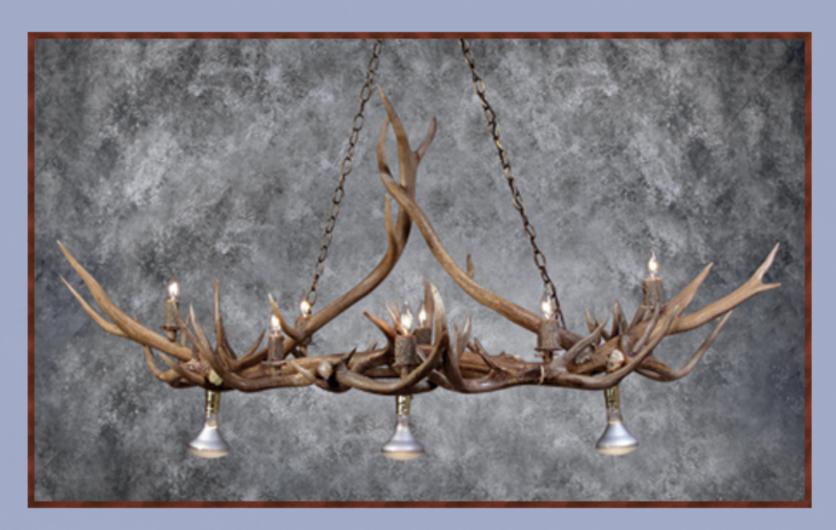

Straight Arrow
Oval chandelier for pool table or bar
3 individually switched down lights
30"wide/60"long/36"high/11 lights

Eagle Dance Mule or Whitetail Deer with decorative bloom 32"diameter/20"high/8 lights

| Niagara: Three tier chandelier - View Photo                                |                 |
|----------------------------------------------------------------------------|-----------------|
| 54" wide, 54" high; 14 lights                                              | <u>\$4,800</u>  |
| 44" wide, 44" high; 14 lights                                              | <u>\$ 3,600</u> |
|                                                                            |                 |
| Straight Arrow: For pool table/bar, with individually switched down lights |                 |
| 30-36" x 44"w/l, 36" high; 8 lights with 3 down lights                     | <u>\$ 3,600</u> |
|                                                                            |                 |
| Fallow Deer Chandelier:                                                    |                 |
| 38-44" wide, 24-28" high                                                   |                 |
| Large 6 lights                                                             | <u>\$ 1,570</u> |
| Large 5 lights                                                             | <u>\$ 1,370</u> |
| Medium 6 lights                                                            | <u>\$ 1,370</u> |
| Medium 5 lights                                                            | <u>\$ 950</u>   |
|                                                                            |                 |
| Eagle Dance: Mule or Whitetail Deer with decorative bloom chandelier       |                 |
| 32" wide, 20" high; 8 lights                                               | <u>\$ 1,780</u> |
| 28" wide, 18" high; 7 lights                                               | <u>\$ 1,580</u> |
|                                                                            |                 |
| Moose Chandelier:                                                          |                 |
| 38-45" wide, 38-45" high                                                   | \$ 3,600        |
|                                                                            |                 |
| Candle Wall Sconces - View Photo                                           |                 |
| Available with an oval or round natural wood back, designed for tapers     |                 |
| Sold as singles or matched pairs                                           |                 |
|                                                                            |                 |
| Triple: three antlers, three lights                                        |                 |
| 12" wide, 14" long, 12 deep                                                | <u>\$ 190</u>   |
|                                                                            |                 |
| Double: two antlers, two lights                                            |                 |
| 10" wide, 12" long, 10 deep                                                | <u>\$ 150</u>   |
|                                                                            |                 |
| Single: one antler, one light                                              |                 |
| 6" wide, 12" long, 6-10" deep                                              | <u>\$ 110</u>   |
|                                                                            |                 |