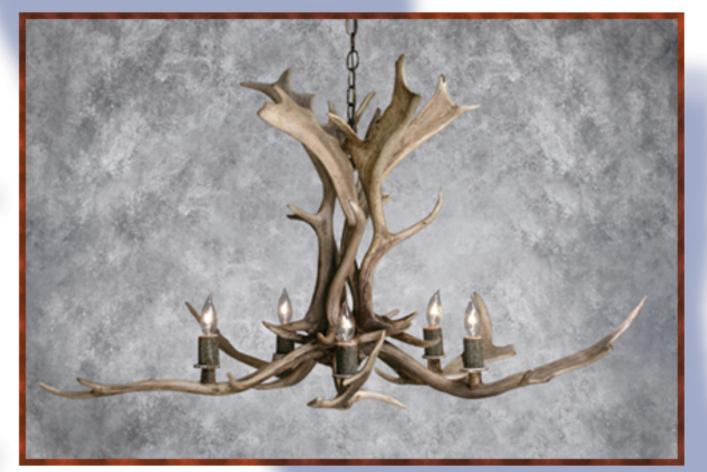

### Antler Chandeliers\_

Aurora Borealis
Elk two tier chandelier
48"diameter/45"high/8-10 lights

Niagra
Three tier chandelier
44"diameter/44"high/14 lights

Fallow Deer Chandelier 38-44"diameter/24-28"high/5-6 lights

| Niagara: Three tier chandelier - View Photo                                |                 |
|----------------------------------------------------------------------------|-----------------|
| 54" wide, 54" high; 14 lights                                              | <u>\$4,800</u>  |
| 44" wide, 44" high; 14 lights                                              | <u>\$ 3,600</u> |
|                                                                            |                 |
| Straight Arrow: For pool table/bar, with individually switched down lights |                 |
| 30-36" x 44"w/l, 36" high; 8 lights with 3 down lights                     | <u>\$ 3,600</u> |
|                                                                            |                 |
| Fallow Deer Chandelier:                                                    |                 |
| 38-44" wide, 24-28" high                                                   |                 |
| Large 6 lights                                                             | <u>\$ 1,570</u> |
| Large 5 lights                                                             | <u>\$ 1,370</u> |
| Medium 6 lights                                                            | <u>\$ 1,370</u> |
| Medium 5 lights                                                            | <u>\$ 950</u>   |
|                                                                            |                 |
| Eagle Dance: Mule or Whitetail Deer with decorative bloom chandelier       |                 |
| 32" wide, 20" high; 8 lights                                               | <u>\$ 1,780</u> |
| 28" wide, 18" high; 7 lights                                               | <u>\$ 1,580</u> |
|                                                                            |                 |
| Moose Chandelier:                                                          |                 |
| 38-45" wide, 38-45" high                                                   | \$ 3,600        |
|                                                                            |                 |
| Candle Wall Sconces - View Photo                                           |                 |
| Available with an oval or round natural wood back, designed for tapers     |                 |
| Sold as singles or matched pairs                                           |                 |
|                                                                            |                 |
| Triple: three antlers, three lights                                        |                 |
| 12" wide, 14" long, 12 deep                                                | <u>\$ 190</u>   |
|                                                                            |                 |
| Double: two antlers, two lights                                            |                 |
| 10" wide, 12" long, 10 deep                                                | <u>\$ 150</u>   |
|                                                                            |                 |
| Single: one antler, one light                                              |                 |
| 6" wide, 12" long, 6-10" deep                                              | <u>\$ 110</u>   |
|                                                                            |                 |