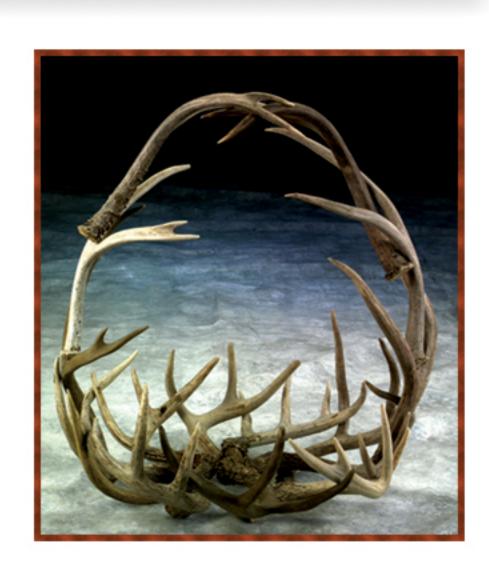

Pool Cue Rack 30"wide/28"high/13"deep (Pool cues not included)

Round Basket 20"diameter/20"high

Double Bottle Wine Rack Fallow base 18-20"wide/8"high

Single Bottle Wine Rack Fallow base 16-18"wide/8"high

#### **Antler Accessories**

• add a rustic elegance to your hearth and home with these fine accent pieces

Photo Frames: antler frame a wood slab photo background - View Photo

| 8-10" wide, 12" high                                                            | <u>\$ 170</u>        |
|---------------------------------------------------------------------------------|----------------------|
| Fire Place Set: with antler handled tools - View Photo                          |                      |
| 3" high                                                                         | <u>\$ 250</u>        |
|                                                                                 |                      |
| Antler Log or Magazine Basket:                                                  |                      |
| 18" wide, 24 long, 20" high                                                     | <u>\$ 450</u>        |
|                                                                                 |                      |
| Round Antler Basket: - View Photo                                               |                      |
| 20" wide, 20" high                                                              | <u>\$ 450</u>        |
| Pool Cue Rack:                                                                  |                      |
| Butternut Wood with Elk Supports                                                |                      |
| 30" wide, 28" high (pool cues not included)                                     | \$ 580               |
| <u> </u>                                                                        | <u> </u>             |
| Hooks: with or without back                                                     |                      |
| Sold by size of item                                                            | <u>\$ 30&amp; up</u> |
|                                                                                 |                      |
| Serving Tray:                                                                   |                      |
| Pine slab with antlers                                                          |                      |
| 36 long, 12" wide                                                               |                      |
|                                                                                 |                      |
| Antler Furnishings                                                              |                      |
| <ul> <li>We can create rustic furniture to suit your personal design</li> </ul> |                      |
|                                                                                 |                      |
| Elk Bar Stool: - View Photo                                                     |                      |
| In leather or suede and choice colors                                           |                      |
| 26" wide; 48" high; 22" deep                                                    | \$ 2,000             |
|                                                                                 |                      |
| Antler Oval Mirror:                                                             |                      |
| 32" high; 20 wide                                                               | <u>\$ 700</u>        |
|                                                                                 |                      |
| Elk and Fallow Deer Bench:                                                      |                      |