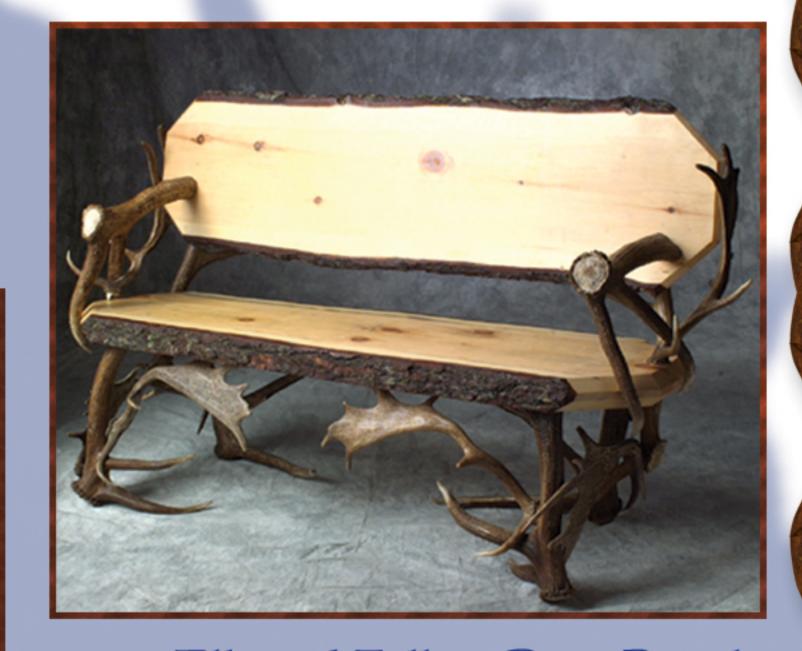

Elk and Fallow Deer Bench
Pine slabs
App. 66"long/36"high

#### **Antler Accessories**

• add a rustic elegance to your hearth and home with these fine accent pieces

Photo Frames: antler frame a wood slab photo background - View Photo

| 8-10" wide, 12" high                                                            | <u>\$ 170</u>        |
|---------------------------------------------------------------------------------|----------------------|
| Fire Place Set: with antler handled tools - View Photo                          |                      |
| 3" high                                                                         | <u>\$ 250</u>        |
|                                                                                 |                      |
| Antler Log or Magazine Basket:                                                  |                      |
| 18" wide, 24 long, 20" high                                                     | <u>\$ 450</u>        |
|                                                                                 |                      |
| Round Antler Basket: - View Photo                                               |                      |
| 20" wide, 20" high                                                              | <u>\$ 450</u>        |
| Pool Cue Rack:                                                                  |                      |
| Butternut Wood with Elk Supports                                                |                      |
| 30" wide, 28" high (pool cues not included)                                     | \$ 580               |
| <u> </u>                                                                        | <u> </u>             |
| Hooks: with or without back                                                     |                      |
| Sold by size of item                                                            | <u>\$ 30&amp; up</u> |
|                                                                                 |                      |
| Serving Tray:                                                                   |                      |
| Pine slab with antlers                                                          |                      |
| 36 long, 12" wide                                                               |                      |
|                                                                                 |                      |
| Antler Furnishings                                                              |                      |
| <ul> <li>We can create rustic furniture to suit your personal design</li> </ul> |                      |
|                                                                                 |                      |
| Elk Bar Stool: - View Photo                                                     |                      |
| In leather or suede and choice colors                                           |                      |
| 26" wide; 48" high; 22" deep                                                    | \$ 2,000             |
|                                                                                 |                      |
| Antler Oval Mirror:                                                             |                      |
| 32" high; 20 wide                                                               | <u>\$ 700</u>        |
|                                                                                 |                      |
| Elk and Fallow Deer Bench:                                                      |                      |

| Pine Wood<br>approximately                                    | 66" long; 36 high                                          | <u>\$ 2,800</u> |
|---------------------------------------------------------------|------------------------------------------------------------|-----------------|
| Antler Shelving                                               |                                                            |                 |
| Hanging Elk and Moose S<br>with three butt<br>42" wide; 56 ld | ernut slabs                                                | <u>\$ 1,900</u> |
| Single Butternut and Ant                                      | ler Wall shelves: - View Photo                             |                 |
| Beautifully stai                                              | ined and furnished, bark still attached to edge            |                 |
| Large - 32" wid                                               | de; 14" long; 14" deep                                     | <u>\$ 270</u>   |
| Medium - 30" v                                                | wide; 6" long; 12" deep                                    | <u>\$ 190</u>   |
| Large Bookshelf: - View F                                     | Photo<br>f unit, with bark on finished, natural wood slabs | <u>s</u>        |