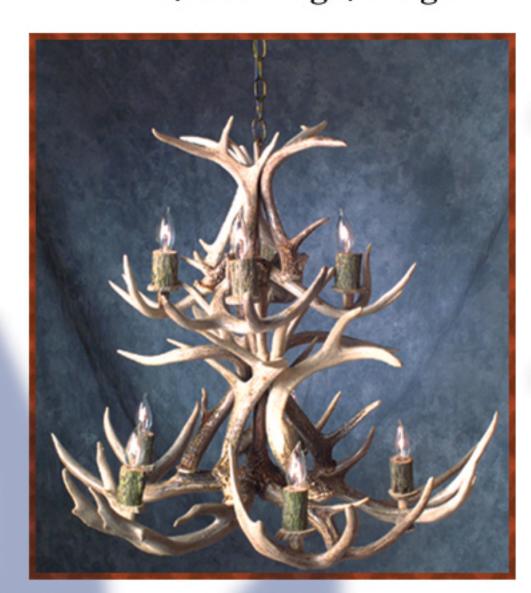

The Chief - Whitetail
Two tier chandelier
32-36"diameter/32-36"high/14 lights

Tamarack - Mule Deer Available with four, five, or six lights 28"diameter/16"high

Design your own! We will build to suit virtually any dimension.

Call :1 - 800 - 201 - 2100 or

e - mail: 1-800-201-2100 for any order, design and estimate.

| North and Highlands Farm manage and allowith problem manage bloom. Many Dhata                           |                 |
|---------------------------------------------------------------------------------------------------------|-----------------|
| Northern Highland: Four moose paddle with subtler moose bloom - View Photo 42" wide, 40" high, 4 lights | \$ 2,800+       |
| 42 wide, 40 high, 4 lights                                                                              | <u>Φ 2,000+</u> |
| Aurora Borealis: Elk two tier chandelier - View Photo                                                   |                 |
| 72" wide, 65" high, 14-16 lights                                                                        | \$ 5,800        |
| 60" wide, 52" high, 10-14 lights                                                                        | <u>\$ 4,800</u> |
| 48" wide, 40" high, 8-10 lights                                                                         | \$ 3,200        |
|                                                                                                         |                 |
| Isle Royal: Sweeping oval chandelier - View Photo                                                       |                 |
| 36" x 24" w/l, 30" high;8-12 lights                                                                     | \$ 3,300        |
| 29" x 47" w/l, 25" high;8 lights                                                                        | \$ 2,800        |
|                                                                                                         |                 |
| The Chief: Deer two tier chandelier                                                                     |                 |
| 38" wide, 38" high;10 lights - Mule - View Photo                                                        | <u>\$3,200</u>  |
| 32-36" wide, 32-36" high;9 lights - Whitetail - View Photo                                              | \$ 2,200        |
|                                                                                                         |                 |
| Cabin Fever: Ceiling unit lighting fixture in Whitetail                                                 |                 |
| 20"wide, 6" deep; 5 lights                                                                              | <u>\$ 300</u>   |
| 16-18" wide, 5 " deep;3 lights                                                                          | <u>\$ 260</u>   |
|                                                                                                         |                 |
| Tamarack: Mule or Whitetail Deer chandelier - View Photo                                                |                 |
| Extra Large - Extra Heavy Whitetail Chandelier                                                          | <u>\$ 1,590</u> |
| 25-30" wide, 16" high; 6 lights                                                                         | <u>\$ 1,370</u> |
| 25" wide, 16" high; 5 lights                                                                            | <u>\$1,170</u>  |
| Large 4 lights trophy Whitetail or Mule Deer                                                            | <u>\$ 1,050</u> |
| Small 4 lights (Whitetail only)                                                                         | <u>\$ 950</u>   |