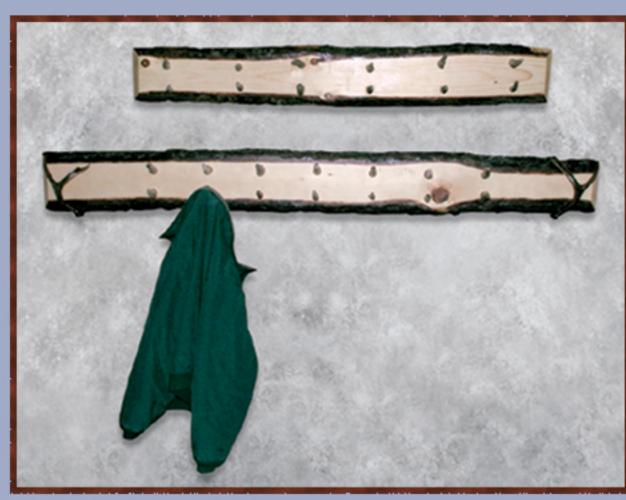

Fireplace Set and Log Basket
Fireplace Set - App. 3' high
Log Basket - 18"wide/24"long/20"high

Fishing Rod Rack 32"wide/27"high/13"deep (Fishing rods not included)

Photo Frames
Natural wood slab back

Assorted Hooks

#### **Antler Accessories**

• add a rustic elegance to your hearth and home with these fine accent pieces

Photo Frames: antler frame a wood slab photo background - View Photo

| 8-10" wide, 12" high                                                            | <u>\$ 170</u>        |
|---------------------------------------------------------------------------------|----------------------|
| Fire Place Set: with antler handled tools - View Photo                          |                      |
| 3" high                                                                         | <u>\$ 250</u>        |
|                                                                                 |                      |
| Antler Log or Magazine Basket:                                                  |                      |
| 18" wide, 24 long, 20" high                                                     | <u>\$ 450</u>        |
|                                                                                 |                      |
| Round Antler Basket: - View Photo                                               |                      |
| 20" wide, 20" high                                                              | <u>\$ 450</u>        |
| Pool Cue Rack:                                                                  |                      |
| Butternut Wood with Elk Supports                                                |                      |
| 30" wide, 28" high (pool cues not included)                                     | \$ 580               |
| <u> </u>                                                                        | <u> </u>             |
| Hooks: with or without back                                                     |                      |
| Sold by size of item                                                            | <u>\$ 30&amp; up</u> |
|                                                                                 |                      |
| Serving Tray:                                                                   |                      |
| Pine slab with antlers                                                          |                      |
| 36 long, 12" wide                                                               |                      |
|                                                                                 |                      |
| Antler Furnishings                                                              |                      |
| <ul> <li>We can create rustic furniture to suit your personal design</li> </ul> |                      |
|                                                                                 |                      |
| Elk Bar Stool: - View Photo                                                     |                      |
| In leather or suede and choice colors                                           |                      |
| 26" wide; 48" high; 22" deep                                                    | \$ 2,000             |
|                                                                                 |                      |
| Antler Oval Mirror:                                                             |                      |
| 32" high; 20 wide                                                               | <u>\$ 700</u>        |
|                                                                                 |                      |
| Elk and Fallow Deer Bench:                                                      |                      |