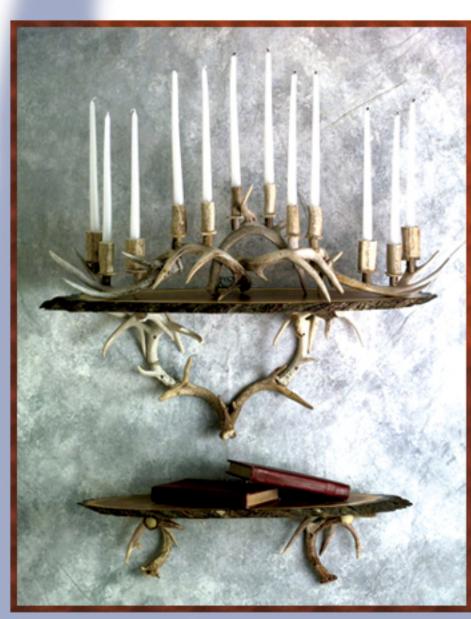

### Antler Shelves

Small
Whitetail Hand Carved
Shelf Bear Sconce

Fallow Shelf 30-40"wide/8"high/12"deep

#### Shelf Units

- 2 Shelves/25"wide/19"high/17"deep 3 Shelves/25"wide/36"high/17"deep
- 4 Shelves/25"wide/55"high/17"deep

Butternut and
Antler Wall Shelves
36-40"wide/14"high/14"deep
30"wide/6"high/12"deep
(Also shownAntler 12 candle holder)

#### **Antler Candle Holder**

#### Our candle holders incorporate an antler piece to hold tapered candles

| Antler C        | Candle Holder: - View Photo Whitetail 12 candle centerpiece                                                                                                                                               | \$ 450        |
|-----------------|-----------------------------------------------------------------------------------------------------------------------------------------------------------------------------------------------------------|---------------|
|                 | <del></del>                                                                                                                                                                                               |               |
| Mantle          | piece antler candelabra:                                                                                                                                                                                  |               |
|                 | 10" wide, 36" long;12 holders                                                                                                                                                                             | <u>\$ 450</u> |
|                 | 7" wide, 24" long; 7 holders                                                                                                                                                                              | <u>\$ 270</u> |
| <u>Towerir</u>  | ng candelabra:                                                                                                                                                                                            |               |
|                 | 4 candle holder                                                                                                                                                                                           | <u>\$ 190</u> |
| Two and         | tlers grouped into one piece:                                                                                                                                                                             |               |
|                 | 3 candle holder                                                                                                                                                                                           | <u>\$ 170</u> |
| One An          | tler candle holders:                                                                                                                                                                                      |               |
|                 | 3 candle holders                                                                                                                                                                                          | \$ 90         |
|                 | 2 candle holders                                                                                                                                                                                          | <u>\$ 70</u>  |
|                 | 1 candle holder                                                                                                                                                                                           | <u>\$ 50</u>  |
|                 | 1 votive candle holder                                                                                                                                                                                    | <u>\$ 50</u>  |
| Electric        | Wall Sconce                                                                                                                                                                                               |               |
| •               | internally wired; all components UL approved available without back, or in an oval or round natural wood back sold as singles or matched pairs specify if sconce should take shades (shades not included) |               |
| <u>Electric</u> | Wall Sconce: Incorporating many different types of antlers                                                                                                                                                |               |
|                 | 24" wide, 42" long, 14" deep; 3-5 lights                                                                                                                                                                  | \$ 1,000      |
| Triple: t       | hree antlers, three lights                                                                                                                                                                                |               |
|                 | 12" wide, 14" long, 12 deep                                                                                                                                                                               | <u>\$ 280</u> |