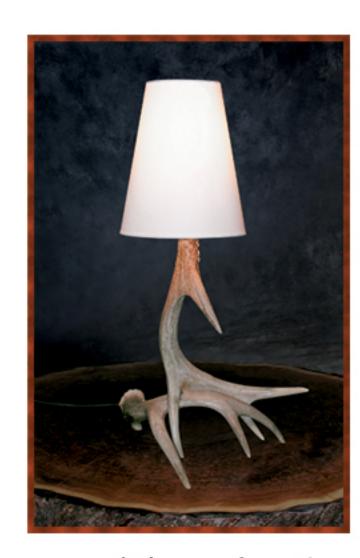

### Antler Lamps\_

Three Antler
Table Lamp
App. 34"high with harp
(Shade not included)

Elk and Moose Floor Lamp w/Black Butternut Shelf App. 6' high with harp (Shade not included)

Elk and Moose Floor Lamp App. 6' high with harp (Shade not included)