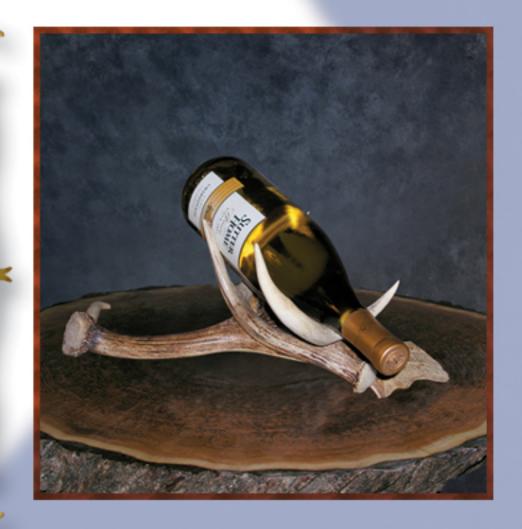

Pool Cue Rack 30"wide/28"high/13"deep (Pool cues not included)

Round Basket 20"diameter/20"high

Double Bottle Wine Rack Fallow base 18-20"wide/8"high

Single Bottle Wine Rack Fallow base 16-18"wide/8"high