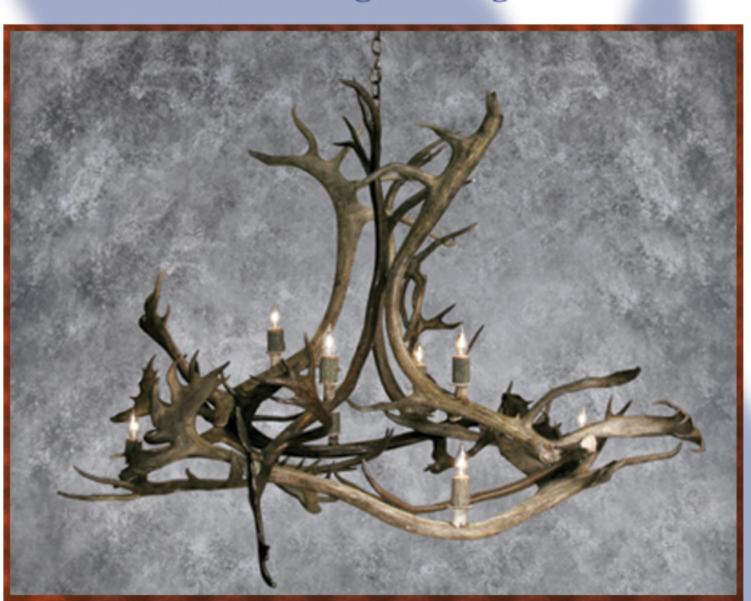

Northern Highlands
Four Moose paddles
Subtle Moose bloom
42"diameter/40"high/8-12 lights

The Chief - Mule Deer Two tier chandelier 38"diameter/38"high/10 lights

Tamarack - Whitetail Available with four, five, or six lights 25"diameter/16"high

Design your own! We will build to suit virtually any dimension.

Call :1 - 800 - 201 - 2100 or

e - mail: 1-800-201-2100 for any order, design and estimate.

| North and Highlands Farm manage and allowith problem manage bloom. Many Dhata                           |                 |
|---------------------------------------------------------------------------------------------------------|-----------------|
| Northern Highland: Four moose paddle with subtler moose bloom - View Photo 42" wide, 40" high, 4 lights | \$ 2,800+       |
| 42 wide, 40 high, 4 lights                                                                              | <u>Φ 2,000+</u> |
| Aurora Borealis: Elk two tier chandelier - View Photo                                                   |                 |
| 72" wide, 65" high, 14-16 lights                                                                        | \$ 5,800        |
| 60" wide, 52" high, 10-14 lights                                                                        | <u>\$ 4,800</u> |
| 48" wide, 40" high, 8-10 lights                                                                         | \$ 3,200        |
|                                                                                                         |                 |
| Isle Royal: Sweeping oval chandelier - View Photo                                                       |                 |
| 36" x 24" w/l, 30" high;8-12 lights                                                                     | \$ 3,300        |
| 29" x 47" w/l, 25" high;8 lights                                                                        | \$ 2,800        |
|                                                                                                         |                 |
| The Chief: Deer two tier chandelier                                                                     |                 |
| 38" wide, 38" high;10 lights - Mule - View Photo                                                        | <u>\$3,200</u>  |
| 32-36" wide, 32-36" high;9 lights - Whitetail - View Photo                                              | \$ 2,200        |
|                                                                                                         |                 |
| Cabin Fever: Ceiling unit lighting fixture in Whitetail                                                 |                 |
| 20"wide, 6" deep; 5 lights                                                                              | <u>\$ 300</u>   |
| 16-18" wide, 5 " deep;3 lights                                                                          | <u>\$ 260</u>   |
|                                                                                                         |                 |
| Tamarack: Mule or Whitetail Deer chandelier - View Photo                                                |                 |
| Extra Large - Extra Heavy Whitetail Chandelier                                                          | <u>\$ 1,590</u> |
| 25-30" wide, 16" high; 6 lights                                                                         | <u>\$ 1,370</u> |
| 25" wide, 16" high; 5 lights                                                                            | <u>\$1,170</u>  |
| Large 4 lights trophy Whitetail or Mule Deer                                                            | <u>\$ 1,050</u> |
| Small 4 lights (Whitetail only)                                                                         | <u>\$ 950</u>   |