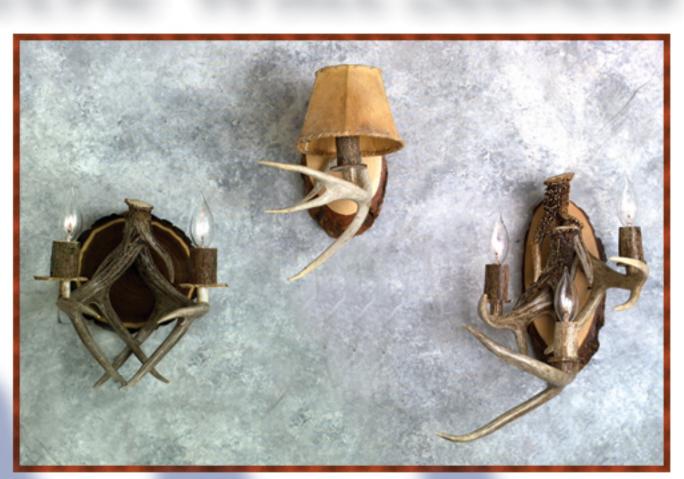

# Antler Candle holders and Wall Sconces\_

**Votive Candle Holders** 

Candle Centerpiece 22"diameter/12"high/12 holders

#### One Antler Candle Holders

Two Antler Candle Holder

Towering Candelabra 18-24"high

Wall Candle 3-6"wide/6"high/5-6"deep

## Candle Wall Sconces Natural Wood Back Available as singles or matched pairs

### Electric Wall Sconces

Elegant Wall Sconce 24"wide/42"high/14"deep

Electric Wall Sconces
Natural Wood Back
Available as singles or matched pairs

**Moose Wall Sconce** 