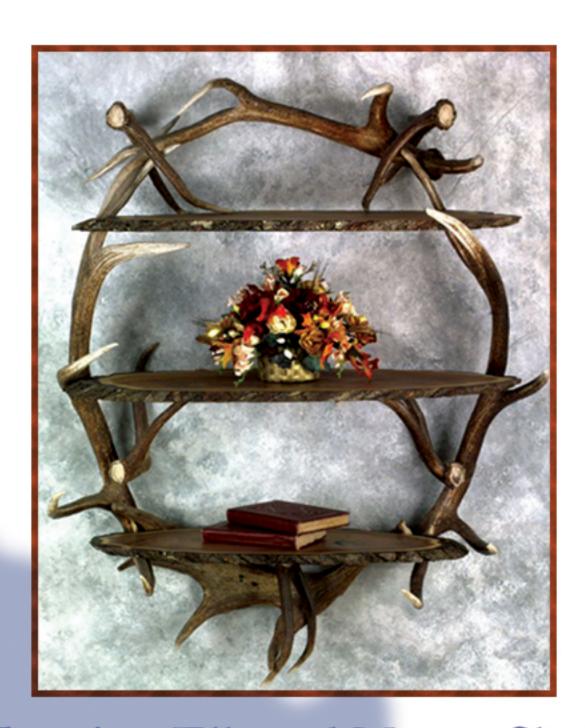

### Antler Shelves\_

Hanging Elk and Moose Shelf
Three Butternut slabs
42"wide/56"high/17"deep

Large Bookshelf
Standing shelf unit with
finished natural slabs
56"wide/72"high/15"deep
(Can be built to custom size)

#### Shelf Units

- 2 Shelves/25"wide/19"high/17"deep 3 Shelves/25"wide/36"high/17"deep
- 4 Shelves/25"wide/55"high/17"deep

Butternut and
Antler Wall Shelves
36-40"wide/14"high/14"deep
30"wide/6"high/12"deep
(Also shownAntler 12 candle holder)