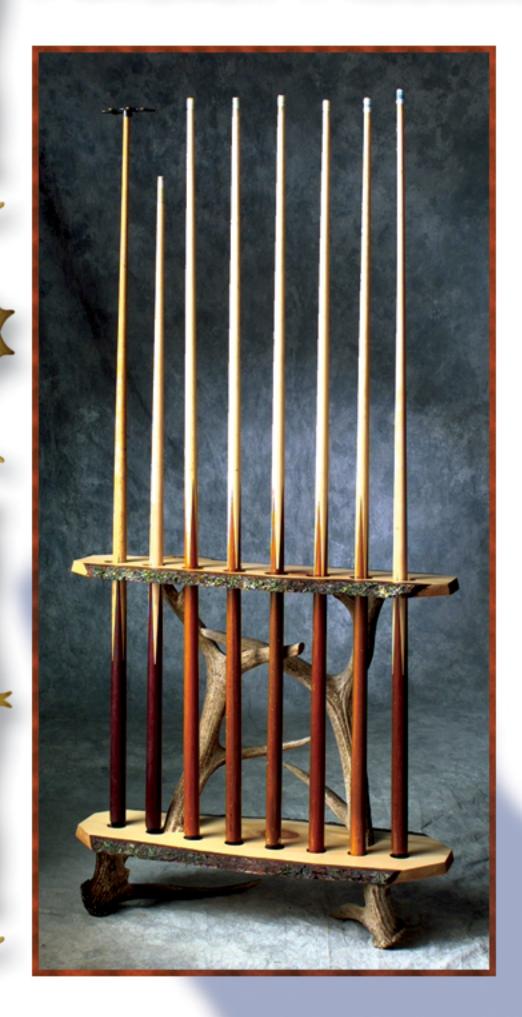

Pool Cue Rack 30"wide/28"high/13"deep (Pool cues not included)

Round Basket 20"diameter/20"high

Double Bottle Wine Rack Fallow base 18-20"wide/8"high

Single Bottle Wine Rack Fallow base 16-18"wide/8"high

#### **Antler Accessories**

• add a rustic elegance to your hearth and home with these fine accent pieces

Photo Frames: antler frame a wood slab photo background - View Photo

| 8-10" wide, 12" high                                                            | <u>\$ 170</u>        |
|---------------------------------------------------------------------------------|----------------------|
| Fire Place Set: with antler handled tools - View Photo                          |                      |
| 3" high                                                                         | <u>\$ 250</u>        |
|                                                                                 |                      |
| Antler Log or Magazine Basket:                                                  |                      |
| 18" wide, 24 long, 20" high                                                     | <u>\$ 450</u>        |
|                                                                                 |                      |
| Round Antler Basket: - View Photo                                               |                      |
| 20" wide, 20" high                                                              | <u>\$ 450</u>        |
| Pool Cue Rack:                                                                  |                      |
| Butternut Wood with Elk Supports                                                |                      |
| 30" wide, 28" high (pool cues not included)                                     | \$ 580               |
| <u> </u>                                                                        | <u> </u>             |
| Hooks: with or without back                                                     |                      |
| Sold by size of item                                                            | <u>\$ 30&amp; up</u> |
|                                                                                 |                      |
| Serving Tray:                                                                   |                      |
| Pine slab with antlers                                                          |                      |
| 36 long, 12" wide                                                               |                      |
|                                                                                 |                      |
| Antler Furnishings                                                              |                      |
| <ul> <li>We can create rustic furniture to suit your personal design</li> </ul> |                      |
|                                                                                 |                      |
| Elk Bar Stool: - View Photo                                                     |                      |
| In leather or suede and choice colors                                           |                      |
| 26" wide; 48" high; 22" deep                                                    | \$ 2,000             |
|                                                                                 |                      |
| Antler Oval Mirror:                                                             |                      |
| 32" high; 20 wide                                                               | <u>\$ 700</u>        |
|                                                                                 |                      |
| Elk and Fallow Deer Bench:                                                      |                      |