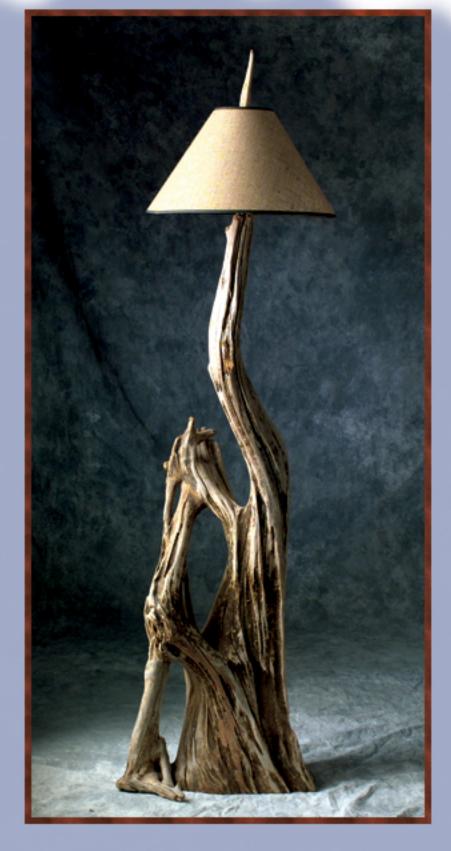

### Driftwood

Driftwood Mirror 20"wide/32"high

Driftwood
Table Lamp
24-36"high with harp
(Shade not included)

Driftwood
Floor Lamp
5-6' high with harp
(Shade not included)

Driftwood Chandelier 4-6' diameter 3-4' high 6-8 lights

#### **Driftwood Products**

| <u>Driftwood Mirror:</u>         |                 |  |
|----------------------------------|-----------------|--|
| oval - 32" long; 20" wide        | <u>\$ 300</u>   |  |
|                                  |                 |  |
| Floor Lamp:                      |                 |  |
| <u>5-6'</u>                      | <u>\$ 390</u>   |  |
|                                  |                 |  |
| Table Lamp:                      |                 |  |
| Medium - 24-36" high             | <u>\$ 130</u>   |  |
| <u>Large - 36-42" high</u>       | <u>\$ 190</u>   |  |
|                                  |                 |  |
| Driftwood Chandelier:            |                 |  |
| 4-6' wide; 3-4" high             |                 |  |
| <u>6 lights</u>                  | <u>\$ 990</u>   |  |
| 8 lights - Large                 | <u>\$ 1,190</u> |  |
|                                  |                 |  |
| Driftwood Coffee Table:          |                 |  |
| 42-48" Round Glass               | <u>\$ 1,390</u> |  |
|                                  |                 |  |
| Driftwood Wall Sconces:          |                 |  |
| Single 1 Light Wall Sconce       | <u>\$ 80</u>    |  |
| Double 2Light Wall Sconce        | <u>\$ 110</u>   |  |
| Triple 3 Light Wall Sconce       | <u>\$ 140</u>   |  |
|                                  |                 |  |
| <u>Driftwood Candle Holders:</u> |                 |  |
| One Candle—Candle Holder         | <u>\$ 30</u>    |  |
| Two Candle—Candle Holder         | <u>\$ 40</u>    |  |
| Three Candle—Candle Holder       | <u>\$ 50</u>    |  |